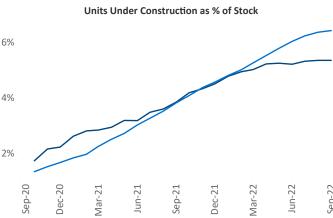

## Bridgeport - New Haven September 2022

**Bridgeport - New Haven** is the **36th** largest multifamily market with **140,199** completed units and **48,847** units in development, **7,505** of which have already broken ground.