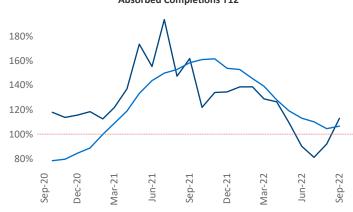

New lease asking **rents** are at \$1,801, up 6.4% ▲ from the previous year placing Bridgeport - New Haven at 108th overall in year-over-year rent growth.

Multifamily housing **demand** has been positive with **4,494** ▲ net units absorbed over the past twelve months. This is up **762** ▲ units from the previous year's gain of **3,732** ▲ absorbed units.