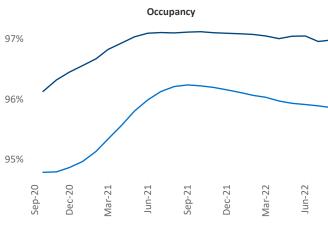

New lease asking **rents** are at \$1,801, up 6.4% ▲ from the previous year placing Bridgeport - New Haven at 108th overall in year-over-year rent growth.

Multifamily housing **demand** has been positive with **4,494** ▲ net units absorbed over the past twelve months. This is up **762** ▲ units from the previous year's gain of **3,732** ▲ absorbed units.