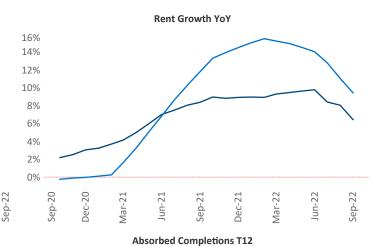

New lease asking **rents** are at \$1,801, up 6.4% ▲ from the previous year placing Bridgeport - New Haven at 108th overall in year-over-year rent growth.

Multifamily housing **demand** has been positive with **4,494** ▲ net units absorbed over the past twelve months. This is up **762** ▲ units from the previous year's gain of **3,732** ▲ absorbed units.