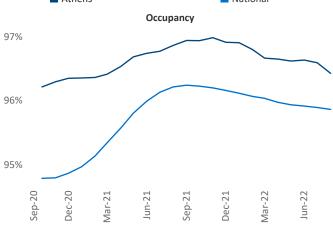

Liliana Malai Senior PPC Specialist Liliana.Malai@yardi.com

Contacts

Athens September 2022

**Athens** is the **108th** largest multifamily market with **26,023** completed units and **11,156** units in development, **2,546** of which have already broken ground.

New lease asking **rents** are at \$1,496, up 8.1% ▲ from the previous year placing Athens at **78th** overall in year-over-year rent growth.

Multifamily housing **demand** has been positive with **1,417** ▲ net units absorbed over the past twelve months. This is up **115** ▲ units from the previous year's gain of **1,302** ▲ absorbed units.

**Employment** in Athens has grown by **5.5%** ▲ over the past 12 months, while hourly wages have risen by **9.0%** ▲ YoY to **\$26.08** according to the *Bureau of Labor Statistics*.





Units Under Construction as % of Stock

Jun-21

Mar-22

Jun-22

10%

8%

6%

4%

2%