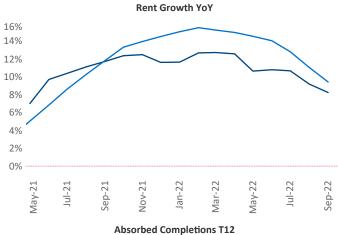

New lease asking **rents** are at \$1,496, up 8.1% ▲ from the previous year placing Athens at **78th** overall in year-over-year rent growth.

Multifamily housing **demand** has been positive with **1,417** ▲ net units absorbed over the past twelve months. This is up **115** ▲ units from the previous year's gain of **1,302** ▲ absorbed units.