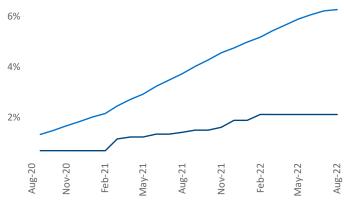

New lease asking **rents** are at **\$944**, up **11.1%** ▲ from the previous year placing Tulsa at **43rd** overall in year-over-year rent growth.

Multifamily housing **demand** has been positive with **320** ▲ net units absorbed over the past twelve months. This is down **-335** ▼ units from the previous year's gain of **655** ▲ absorbed units.