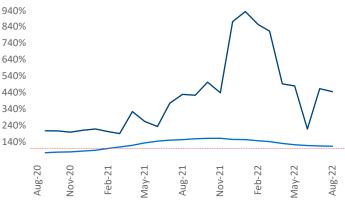

New lease asking **rents** are at **\$944**, up **11.1%** ▲ from the previous year placing Tulsa at **43rd** overall in year-over-year rent growth.

Multifamily housing **demand** has been positive with **320** ▲ net units absorbed over the past twelve months. This is down **-335** ▼ units from the previous year's gain of **655** ▲ absorbed units.