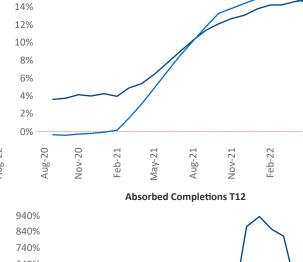

New lease asking **rents** are at **\$944**, up **11.1%** ▲ from the previous year placing Tulsa at **43rd** overall in year-over-year rent growth.

Multifamily housing **demand** has been positive with **320** ▲ net units absorbed over the past twelve months. This is down **-335** ▼ units from the previous year's gain of **655** ▲ absorbed units.