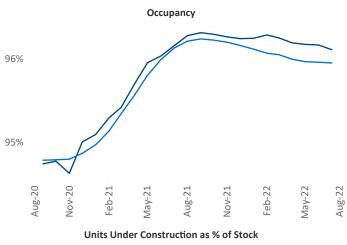

or PPC Specialist Liliana.Malai@yardi.com

Contacts

Tulsa August 2022

**Tulsa** is the **61st** largest multifamily market with **66,663** completed units and **5,345** units in development, **1,413** of which have already broken ground.

New lease asking **rents** are at **\$944**, up **11.1%** ▲ from the previous year placing Tulsa at **43rd** overall in year-over-year rent growth.

Multifamily housing **demand** has been positive with **320** ▲ net units absorbed over the past twelve months. This is down **-335** ▼ units from the previous year's gain of **655** ▲ absorbed units.

**Employment** in Tulsa has grown by **4.0%** ▲ over the past 12 months, while hourly wages have risen by **6.5%** ▲ YoY to **\$28.78** according to the *Bureau of Labor Statistics*.

**Rent Growth YoY**