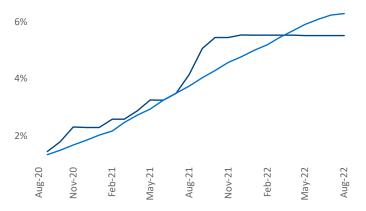

New lease asking **rents** are at **\$1,223**, up **13.3%** from the previous year placing Triad at **22nd** overall in year-over-year rent growth.

Multifamily housing **demand** has been positive with **903** ▲ net units absorbed over the past twelve months. This is down **-1,086** ▼ units from the previous year's gain of **1,989** ▲ absorbed units.