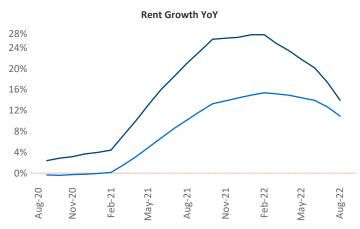

New lease asking **rents** are at **\$1,821**, up **14%**▲ from the previous year placing Tampa - St Petersburg at **16th** overall in year-over-year rent growth.

Multifamily housing **demand** has been positive with **7,201** ▲ net units absorbed over the past twelve months. This is down -**3,472** ▼ units from the previous year's gain of **10,673** ▲ absorbed units.