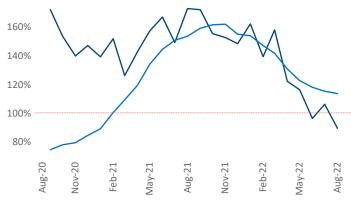

New lease asking **rents** are at **\$1,821**, up **14%**▲ from the previous year placing Tampa - St Petersburg at **16th** overall in year-over-year rent growth.

Multifamily housing **demand** has been positive with **7,201** ▲ net units absorbed over the past twelve months. This is down -**3,472** ▼ units from the previous year's gain of **10,673** ▲ absorbed units.