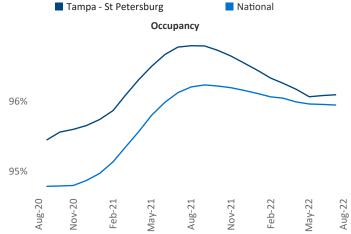

New lease asking **rents** are at **\$1,821**, up **14%**▲ from the previous year placing Tampa - St Petersburg at **16th** overall in year-over-year rent growth.

Multifamily housing **demand** has been positive with **7,201** ▲ net units absorbed over the past twelve months. This is down -**3,472** ▼ units from the previous year's gain of **10,673** ▲ absorbed units.