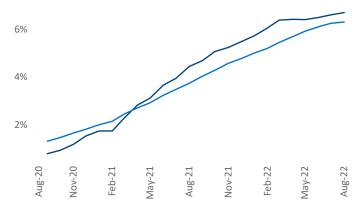

Jeff Adler Vice President Jeff.Adler@yardi.com

Units Under Construction as % of Stock

Contacts Liliana Malai Senior PPC Specialist <u>Liliana.Malai@yardi.com</u>

Tampa - St Petersburg August 2022

Tampa - St Petersburg is the 18th largest multifamily market with 238,533 completed units and 73,790 units in development, 15,936 of which have already broken ground.