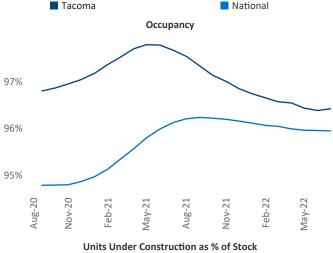

New lease asking **rents** are at \$1,745, up 8.5% ▲ from the previous year placing Tacoma at 89th overall in year-over-year rent growth.

Multifamily housing **demand** has been positive with **1,051** ▲ net units absorbed over the past twelve months. This is down **-953** ▼ units from the previous year's gain of **2,004** ▲ absorbed units.