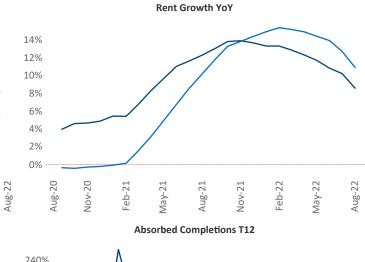

New lease asking **rents** are at \$1,745, up 8.5% ▲ from the previous year placing Tacoma at 89th overall in year-over-year rent growth.

Multifamily housing **demand** has been positive with **1,051** ▲ net units absorbed over the past twelve months. This is down **-953** ▼ units from the previous year's gain of **2,004** ▲ absorbed units.