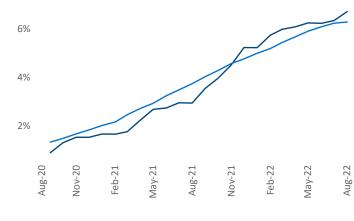

New lease asking **rents** are at \$1,745, up 8.5% ▲ from the previous year placing Tacoma at 89th overall in year-over-year rent growth.

Multifamily housing **demand** has been positive with **1,051** ▲ net units absorbed over the past twelve months. This is down **-953** ▼ units from the previous year's gain of **2,004** ▲ absorbed units.