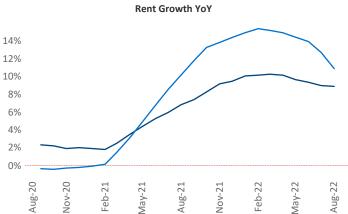

New lease asking **rents** are at **\$1,174**, up **8.9%** from the previous year placing St Louis at **85th** overall in year-over-year rent growth.

Multifamily housing **demand** has been positive with 2,443 ▲ net units absorbed over the past twelve months. This is down -794 ▼ units from the previous year's gain of 3,237 ▲ absorbed units.