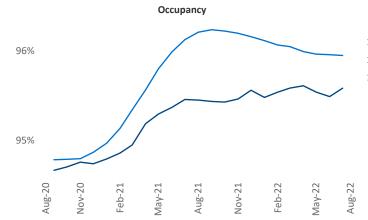

New lease asking **rents** are at **\$1,174**, up **8.9%** from the previous year placing St Louis at **85th** overall in year-over-year rent growth.

Multifamily housing **demand** has been positive with 2,443 ▲ net units absorbed over the past twelve months. This is down -794 ▼ units from the previous year's gain of 3,237 ▲ absorbed units.