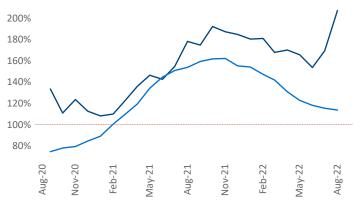

New lease asking **rents** are at **\$1,174**, up **8.9%** from the previous year placing St Louis at **85th** overall in year-over-year rent growth.

Multifamily housing **demand** has been positive with 2,443 ▲ net units absorbed over the past twelve months. This is down -794 ▼ units from the previous year's gain of 3,237 ▲ absorbed units.