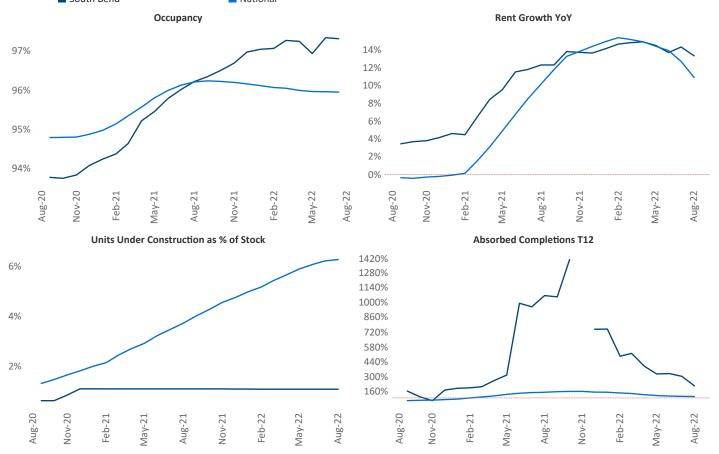

New lease asking **rents** are at \$1,095, up 13.4% ▲ from the previous year placing South Bend at 21st overall in year-over-year rent growth.

Multifamily housing **demand** has been positive with **753** ▲ net units absorbed over the past twelve months. This is down -323 ▼ units from the previous year's gain of **1,076** ▲ absorbed units.

**Employment** in South Bend has grown by 3.6% ▲ over the past 12 months, while hourly wages have risen by 8.4% ▲ YoY to \$28.65 according to the *Bureau of Labor Statistics*.