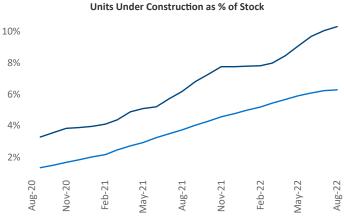

## Seattle August 2022

**Seattle** is the **13th** largest multifamily market with **279,789** completed units and **135,542** units in development, **28,866** of which have already broken ground.

New lease asking **rents** are at \$2,250, up 11.5% ▲ from the previous year placing Seattle at 40th overall in year-over-year rent growth.