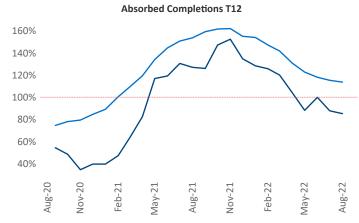

Multifamily housing **demand** has been positive with **7,514** ▲ net units absorbed over the past twelve months. This is down **-3,285** ▼ units from the previous year's gain of **10,799** ▲ absorbed units.