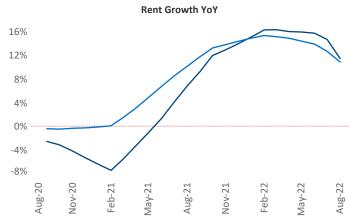

## Seattle August 2022

**Seattle** is the **13th** largest multifamily market with **279,789** completed units and **135,542** units in development, **28,866** of which have already broken ground.

New lease asking **rents** are at \$2,250, up 11.5% ▲ from the previous year placing Seattle at 40th overall in year-over-year rent growth.