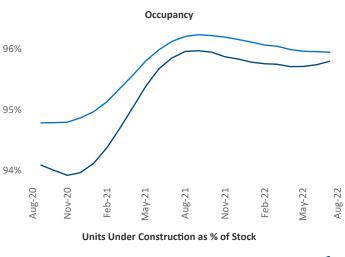

Multifamily housing **demand** has been positive with **7,514** ▲ net units absorbed over the past twelve months. This is down **-3,285** ▼ units from the previous year's gain of **10,799** ▲ absorbed units.