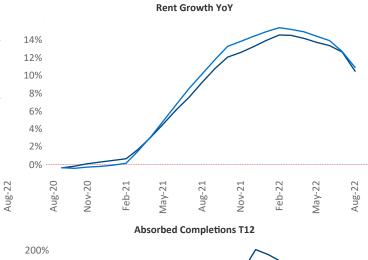

New lease asking **rents** are at \$1,295, up 10.5% ▲ from the previous year placing San Antonio at 58th overall in year-over-year rent growth.

Multifamily housing **demand** has been positive with **2,891** ▲ net units absorbed over the past twelve months. This is down **-8,422** ▼ units from the previous year's gain of **11,313** ▲ absorbed units.