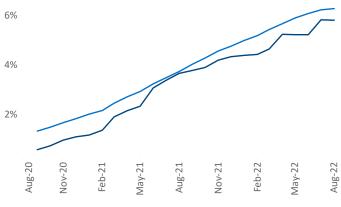

New lease asking **rents** are at \$1,295, up 10.5% ▲ from the previous year placing San Antonio at 58th overall in year-over-year rent growth.

Multifamily housing **demand** has been positive with **2,891** ▲ net units absorbed over the past twelve months. This is down **-8,422** ▼ units from the previous year's gain of **11,313** ▲ absorbed units.