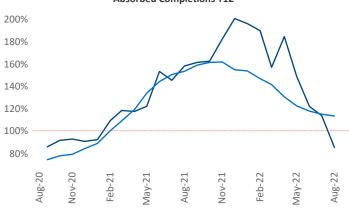

New lease asking **rents** are at \$1,295, up 10.5% ▲ from the previous year placing San Antonio at 58th overall in year-over-year rent growth.

Multifamily housing **demand** has been positive with **2,891** ▲ net units absorbed over the past twelve months. This is down **-8,422** ▼ units from the previous year's gain of **11,313** ▲ absorbed units.