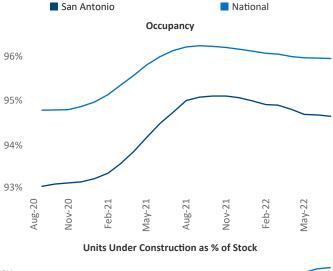

New lease asking **rents** are at \$1,295, up 10.5% ▲ from the previous year placing San Antonio at 58th overall in year-over-year rent growth.

Multifamily housing **demand** has been positive with **2,891** ▲ net units absorbed over the past twelve months. This is down **-8,422** ▼ units from the previous year's gain of **11,313** ▲ absorbed units.