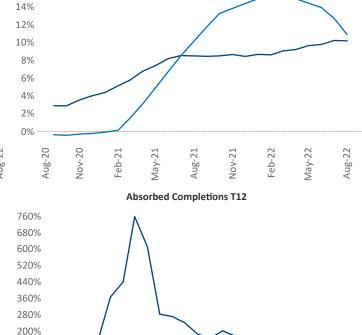

Multifamily housing **demand** has been positive with **476** ▲ net units absorbed over the past twelve months. This is down **-406** ▼ units from the previous year's gain of **882** ▲ absorbed units.