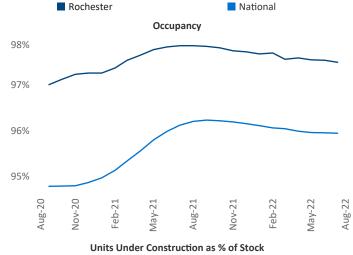

**Employment** in Rochester has grown by **2.4%** ▲ over the past 12 months, while hourly wages have risen by **1.1%** ▲ YoY to **\$28.97** according to the *Bureau of Labor Statistics*.

**Rent Growth YoY** 