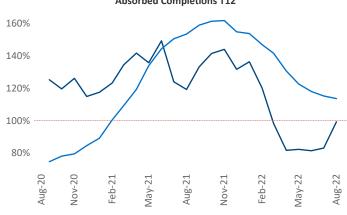

New lease asking **rents** are at \$1,469, up 10.9% ▲ from the previous year placing Richmond - Tidewater at 48th overall in year-over-year rent growth.

Multifamily housing **demand** has been positive with **4,841** ▲ net units absorbed over the past twelve months. This is down **-1,628** ▼ units from the previous year's gain of **6,469** ▲ absorbed units.