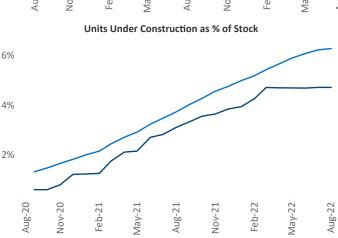

na.Malai@yardi.com

Contacts

Richmond - Tidewater August 2022

**Richmond - Tidewater** is the **20th** largest multifamily market with **236,562** completed units and **53,551** units in development, **11,177** of which have already broken ground.

New lease asking **rents** are at \$1,469, up 10.9% ▲ from the previous year placing Richmond - Tidewater at 48th overall in year-over-year rent growth.

Multifamily housing **demand** has been positive with **4,841** ▲ net units absorbed over the past twelve months. This is down **-1,628** ▼ units from the previous year's gain of **6,469** ▲ absorbed units.

Employment in Richmond - Tidewater has grown by 1.6% ▲ over the past 12 months, while hourly wages have risen by 7.2% ▲ YoY to \$30.57 according to the *Bureau of Labor Statistics*.