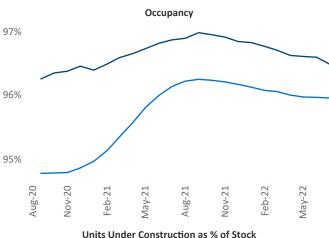

iana.Malai@yardi.com

Contacts

Richmond - Tidewater August 2022

**Richmond - Tidewater** is the **20th** largest multifamily market with **236,562** completed units and **53,551** units in development, **11,177** of which have already broken ground.

New lease asking **rents** are at \$1,469, up 10.9% ▲ from the previous year placing Richmond - Tidewater at 48th overall in year-over-year rent growth.

Multifamily housing **demand** has been positive with **4,841** ▲ net units absorbed over the past twelve months. This is down **-1,628** ▼ units from the previous year's gain of **6,469** ▲ absorbed units.

Employment in Richmond - Tidewater has grown by 1.6% ▲ over the past 12 months, while hourly wages have risen by 7.2% ▲ YoY to \$30.57 according to the *Bureau of Labor Statistics*.