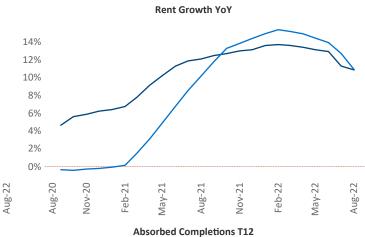

New lease asking **rents** are at \$1,469, up 10.9% ▲ from the previous year placing Richmond - Tidewater at 48th overall in year-over-year rent growth.

Multifamily housing **demand** has been positive with **4,841** ▲ net units absorbed over the past twelve months. This is down **-1,628** ▼ units from the previous year's gain of **6,469** ▲ absorbed units.