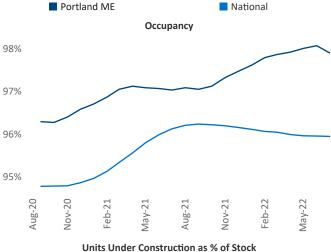

New lease asking **rents** are at \$1,693, up 5.7% ▲ from the previous year placing Portland ME at 116th overall in year-over-year rent growth.

Multifamily housing **demand** has been positive with **933** ▲ net units absorbed over the past twelve months. This is up **815** ▲ units from the previous year's gain of **118** ▲ absorbed units.