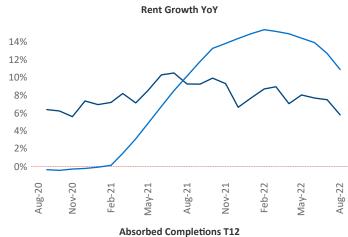

New lease asking **rents** are at \$1,693, up 5.7% ▲ from the previous year placing Portland ME at 116th overall in year-over-year rent growth.

Multifamily housing **demand** has been positive with **933** ▲ net units absorbed over the past twelve months. This is up **815** ▲ units from the previous year's gain of **118** ▲ absorbed units.