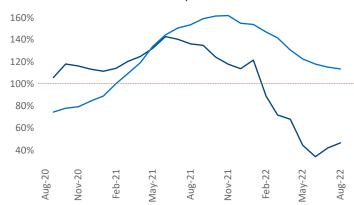

Multifamily housing **demand** has been positive with **4,961** ▲ net units absorbed over the past twelve months. This is down **-7,694** ▼ units from the previous year's gain of **12,655** ▲ absorbed units.