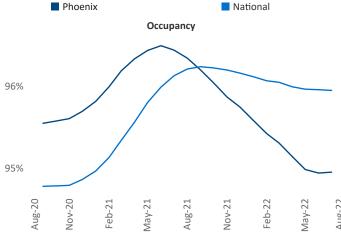

lai Senior PPC Specialist Liliana.Malai@yardi.com

Contacts

## Phoenix August 2022

**Phoenix** is the **8th** largest multifamily market with **338,968** completed units and **109,641** units in development, **36,271** of which have already broken ground.

New lease asking **rents** are at \$1,684, up 9.5% ▲ from the previous year placing Phoenix at **70th** overall in year-over-year rent growth.

Multifamily housing **demand** has been positive with **4,961** ▲ net units absorbed over the past twelve months. This is down **-7,694** ▼ units from the previous year's gain of **12,655** ▲ absorbed units.

**Employment** in Phoenix has grown by **3.9%** ▲ over the past 12 months, while hourly wages have risen by **5.7%** ▲ YoY to **\$31.74** according to the *Bureau of Labor Statistics*.