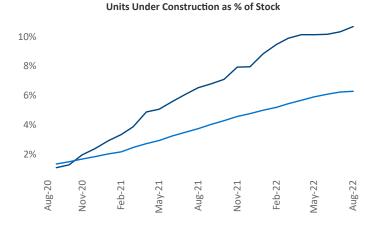

## Phoenix August 2022

**Phoenix** is the **8th** largest multifamily market with **338,968** completed units and **109,641** units in development, **36,271** of which have already broken ground.

New lease asking **rents** are at \$1,684, up 9.5% ▲ from the previous year placing Phoenix at **70th** overall in year-over-year rent growth.