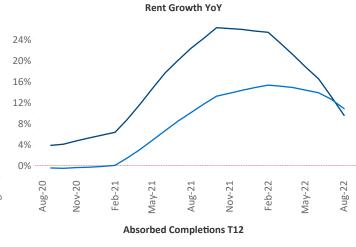

## Phoenix August 2022

**Phoenix** is the **8th** largest multifamily market with **338,968** completed units and **109,641** units in development, **36,271** of which have already broken ground.

New lease asking **rents** are at \$1,684, up 9.5% ▲ from the previous year placing Phoenix at **70th** overall in year-over-year rent growth.

Multifamily housing **demand** has been positive with **4,961** ▲ net units absorbed over the past twelve months. This is down **-7,694** ▼ units from the previous year's gain of **12,655** ▲ absorbed units.