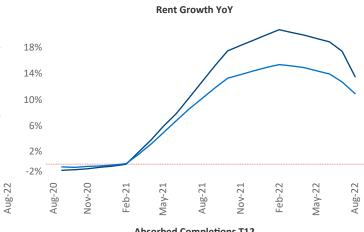

New lease asking **rents** are at \$2,721, up 13.5% ▲ from the previous year placing Orange County at 18th overall in year-over-year rent growth.

Multifamily housing **demand** has been positive with **1,392** ▲ net units absorbed over the past twelve months. This is down **-4,281** ▼ units from the previous year's gain of **5,673** ▲ absorbed units.