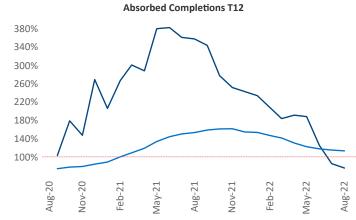

New lease asking **rents** are at \$2,721, up 13.5% ▲ from the previous year placing Orange County at 18th overall in year-over-year rent growth.

Multifamily housing **demand** has been positive with **1,392** ▲ net units absorbed over the past twelve months. This is down **-4,281** ▼ units from the previous year's gain of **5,673** ▲ absorbed units.