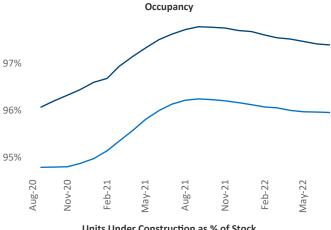

New lease asking **rents** are at \$2,721, up 13.5% ▲ from the previous year placing Orange County at 18th overall in year-over-year rent growth.

Multifamily housing **demand** has been positive with **1,392** ▲ net units absorbed over the past twelve months. This is down **-4,281** ▼ units from the previous year's gain of **5,673** ▲ absorbed units.