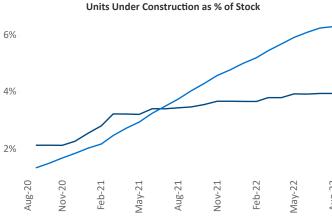

Jeff Adler Vice President Jeff.Adler@yardi.com Liliana Malai Senior PPC Specialist Liliana.Malai@yardi.com

Contacts

Orange County August 2022

**Orange County** is the **24th** largest multifamily market with **212,255** completed units and **39,201** units in development, **8,356** of which have already broken ground.