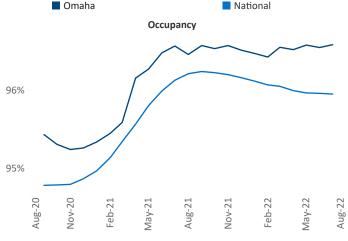

New lease asking **rents** are at \$1,110, up 6.9% ▲ from the previous year placing Omaha at 110th overall in year-over-year rent growth.

Multifamily housing **demand** has been positive with **3,960** ▲ net units absorbed over the past twelve months. This is up **908** ▲ units from the previous year's gain of **3,052** ▲ absorbed units.