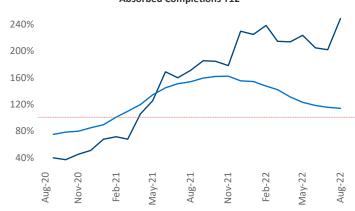

New lease asking **rents** are at \$1,110, up 6.9% ▲ from the previous year placing Omaha at 110th overall in year-over-year rent growth.

Multifamily housing **demand** has been positive with **3,960** ▲ net units absorbed over the past twelve months. This is up **908** ▲ units from the previous year's gain of **3,052** ▲ absorbed units.