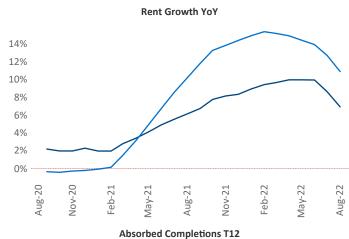

New lease asking **rents** are at \$1,110, up 6.9% ▲ from the previous year placing Omaha at 110th overall in year-over-year rent growth.

Multifamily housing **demand** has been positive with **3,960** ▲ net units absorbed over the past twelve months. This is up **908** ▲ units from the previous year's gain of **3,052** ▲ absorbed units.