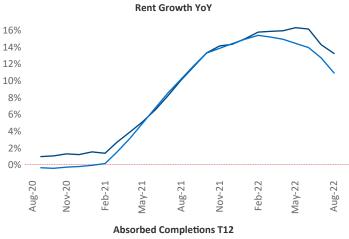

New lease asking **rents** are at **\$1,549**, up **13.1%** from the previous year placing North Central Florida at **25th** overall in year-over-year rent growth.

Multifamily housing **demand** has been positive with **1,056** ▲ net units absorbed over the past twelve months. This is down -2,437 ▼ units from the previous year's gain of **3,493** ▲ absorbed units.