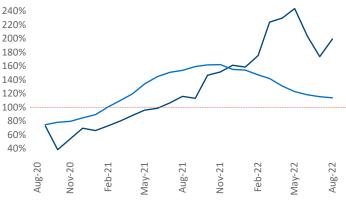

New lease asking **rents** are at **\$1,549**, up **13.1%** from the previous year placing North Central Florida at **25th** overall in year-over-year rent growth.

Multifamily housing **demand** has been positive with **1,056** ▲ net units absorbed over the past twelve months. This is down -2,437 ▼ units from the previous year's gain of **3,493** ▲ absorbed units.