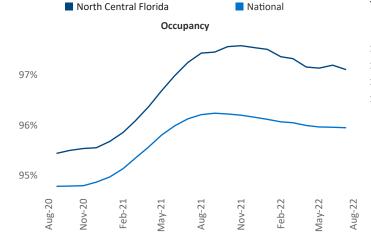

New lease asking **rents** are at **\$1,549**, up **13.1%** from the previous year placing North Central Florida at **25th** overall in year-over-year rent growth.

Multifamily housing **demand** has been positive with **1,056** ▲ net units absorbed over the past twelve months. This is down -2,437 ▼ units from the previous year's gain of **3,493** ▲ absorbed units.