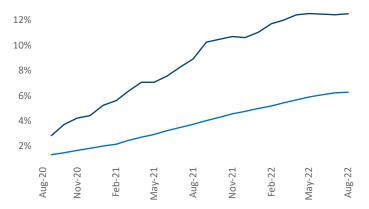

New lease asking **rents** are at **\$1,686**, up **14.8%** from the previous year placing Nashville at **9th** overall in year-over-year rent growth.

Multifamily housing **demand** has been positive with **6,642** ▲ net units absorbed over the past twelve months. This is down -1,115 ▼ units from the previous year's gain of **7,757** ▲ absorbed units.