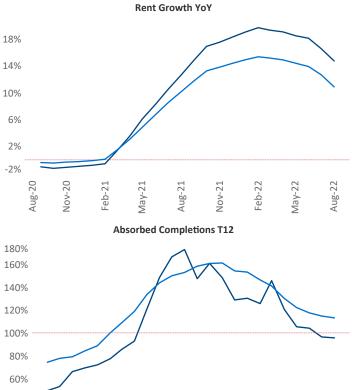

New lease asking **rents** are at **\$1,686**, up **14.8%** from the previous year placing Nashville at **9th** overall in year-over-year rent growth.

Multifamily housing **demand** has been positive with **6,642** ▲ net units absorbed over the past twelve months. This is down -1,115 ▼ units from the previous year's gain of **7,757** ▲ absorbed units.