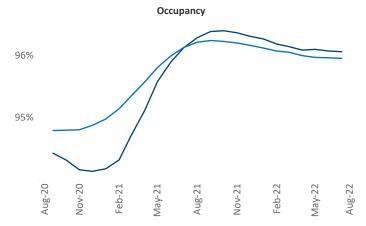

Nov-20

Feb-21

May-21

Aug-21

Nov-21

Feb-22

May-22

Nashville

August 2022

**Nashville** is the **35th** largest multifamily market with **152,570** completed units and **84,569** units in development, **19,094** of which have already broken ground.

New lease asking **rents** are at **\$1,686**, up **14.8%** from the previous year placing Nashville at **9th** overall in year-over-year rent growth.

Multifamily housing **demand** has been positive with **6,642** ▲ net units absorbed over the past twelve months. This is down -1,115 ▼ units from the previous year's gain of **7,757** ▲ absorbed units.

**Employment** in Nashville has grown by **4.9%** ▲ over the past 12 months, while hourly wages have risen by **4.0%** ▲ YoY to **\$31.65** according to the *Bureau of Labor Statistics*.









Aug-22