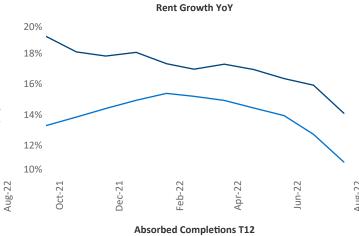

New lease asking **rents** are at \$1,473, up 14.1% ▲ from the previous year placing Montana at 15th overall in year-over-year rent growth.

Multifamily housing **demand** has been negative with -16 ▼ net units absorbed over the past twelve months. This is down -733 ▼ units from the previous year's gain of 717 ▲ absorbed units.