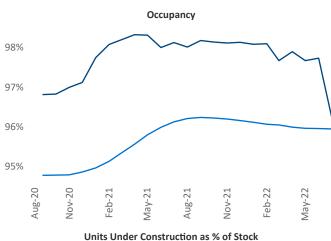

New lease asking **rents** are at \$1,473, up 14.1% ▲ from the previous year placing Montana at 15th overall in year-over-year rent growth.

Multifamily housing **demand** has been negative with -16 ▼ net units absorbed over the past twelve months. This is down -733 ▼ units from the previous year's gain of 717 ▲ absorbed units.