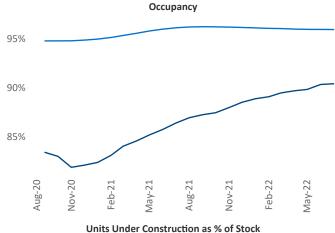

New lease asking **rents** are at \$1,175, up 15.1% ▲ from the previous year placing Midland - Odessa at 8th overall in year-over-year rent growth.

Multifamily housing **demand** has been positive with **2,205** ▲ net units absorbed over the past twelve months. This is up **485** ▲ units from the previous year's gain of **1,720** ▲ absorbed units.