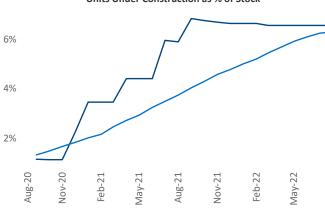

## Jeff Adler Vice President Jeff.Adler@yardi.com

Liliana Malai Senior PPC Specialist <u>Liliana.Malai@yardi.com</u>

Contacts

Aug-22

Midland - Odessa August 2022

Midland - Odessa is the 105th largest multifamily market with 27,024 completed units and 3,984 units in development, 1,769 of which have already broken ground.