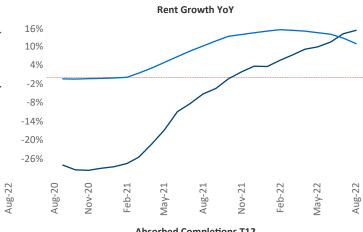

New lease asking **rents** are at \$1,175, up 15.1% ▲ from the previous year placing Midland - Odessa at 8th overall in year-over-year rent growth.

Multifamily housing **demand** has been positive with **2,205** ▲ net units absorbed over the past twelve months. This is up **485** ▲ units from the previous year's gain of **1,720** ▲ absorbed units.