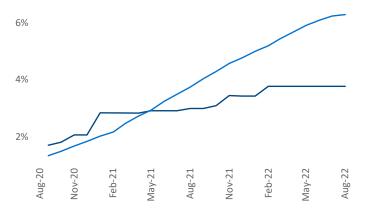

New lease asking **rents** are at **\$1,139**, up **9.1%** from the previous year placing Memphis at **79th** overall in year-over-year rent growth.

Multifamily housing **demand** has been positive with **1,296** ▲ net units absorbed over the past twelve months. This is down -228 ▼ units from the previous year's gain of **1,524** ▲ absorbed units.