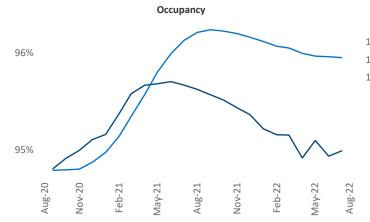

New lease asking **rents** are at **\$1,139**, up **9.1%** from the previous year placing Memphis at **79th** overall in year-over-year rent growth.

Multifamily housing **demand** has been positive with **1,296** ▲ net units absorbed over the past twelve months. This is down -228 ▼ units from the previous year's gain of **1,524** ▲ absorbed units.