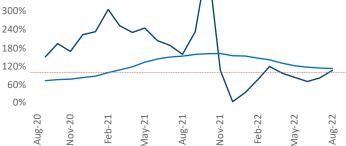

New lease asking **rents** are at **\$1,139**, up **9.1%** from the previous year placing Memphis at **79th** overall in year-over-year rent growth.

Multifamily housing **demand** has been positive with **1,296** ▲ net units absorbed over the past twelve months. This is down -228 ▼ units from the previous year's gain of **1,524** ▲ absorbed units.