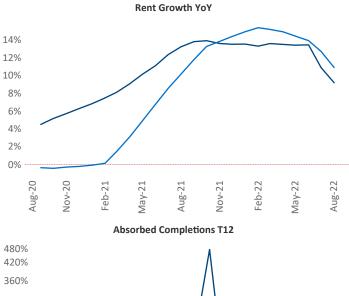

New lease asking **rents** are at **\$1,139**, up **9.1%** from the previous year placing Memphis at **79th** overall in year-over-year rent growth.

Multifamily housing **demand** has been positive with **1,296** ▲ net units absorbed over the past twelve months. This is down -228 ▼ units from the previous year's gain of **1,524** ▲ absorbed units.