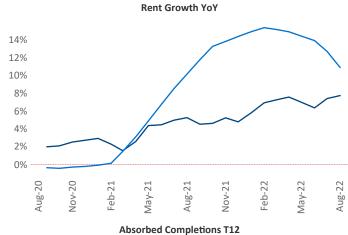

## Lubbock August 2022

**Lubbock** is the **107th** largest multifamily market with **26,643** completed units and **2,317** units in development, **426** of which have already broken ground.

New lease asking **rents** are at \$1,097, up 7.7% ▲ from the previous year placing Lubbock at 105th overall in year-over-year rent growth.

Multifamily housing **demand** has been positive with **579** ▲ net units absorbed over the past twelve months. This is down -**510** ▼ units from the previous year's gain of **1,089** ▲ absorbed units.