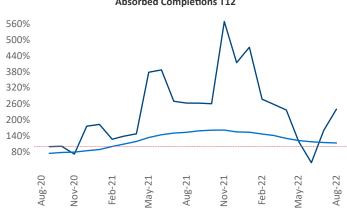

Multifamily housing **demand** has been positive with **579** ▲ net units absorbed over the past twelve months. This is down -**510** ▼ units from the previous year's gain of **1,089** ▲ absorbed units.