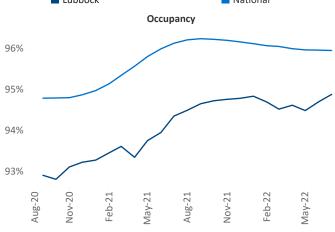

Multifamily housing **demand** has been positive with **579** ▲ net units absorbed over the past twelve months. This is down -**510** ▼ units from the previous year's gain of **1,089** ▲ absorbed units.