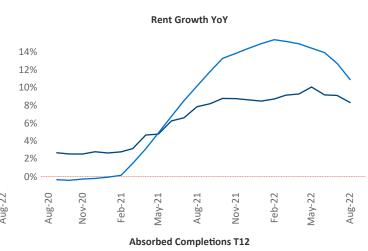

New lease asking **rents** are at \$937, up 8.3% ▲ from the previous year placing Little Rock at 97th overall in year-over-year rent growth.

Multifamily housing **demand** has been positive with **1,423** ▲ net units absorbed over the past twelve months. This is up **441** ▲ units from the previous year's gain of **982** ▲ absorbed units.