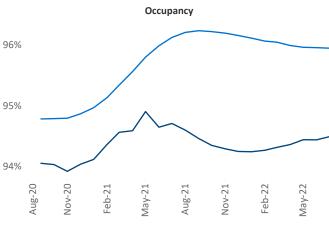

Jeff.Adler@yardi.com Liliana Malai Senior PPC Specialist Liliana.Malai@yardi.com Little Rock August 2022

**Little Rock** is the **74th** largest multifamily market with **49,813** completed units and **3,743** units in development, **1,135** of which have already broken ground.

New lease asking **rents** are at \$937, up 8.3% ▲ from the previous year placing Little Rock at 97th overall in year-over-year rent growth.

Multifamily housing **demand** has been positive with **1,423** ▲ net units absorbed over the past twelve months. This is up **441** ▲ units from the previous year's gain of **982** ▲ absorbed units.

Employment in Little Rock has grown by 2.6% ▲ over the past 12 months, while hourly wages have risen by 2.0% ▲ YoY to \$24.86 according to the *Bureau of Labor Statistics*.











## **DISCLAIMER**

ALTHOUGH EVERY EFFORT IS MADE TO ENSURE THE ACCURACY, TIMELINESS AND COMPLETENESS OF THE INFORMATION PROVIDED IN THIS PUBLICATION, THE INFORMATION IS PROVIDED "AS IS" AND YARDI MATRIX DOES NOT GUARANTEE, WARRANT, REPRESENT OR UNDERTAKE THAT THE INFORMATION PROVIDED IS CORRECT, ACCURATE, CURRENT OR COMPLETE. YARDI MATRIX IS NOT LIABLE FOR ANY LOSS, CLAIM, OR DEMAND ARISING DIRECTLY OR INDIRECTLY FROM ANY USE OR RELIANCE UPON THE INFORMATION CONTAINED HEREIN.

## **COPYRIGHT NOTICE**

This document, publication and/or presentation (collectively, 'document') is protected by copyright, trademark and other intellectual property laws. Use of this document is subject to the terms and conditions of Yardi Systems, Inc. dba Yardi Matrix's Terms of Use <a href="http://www.y