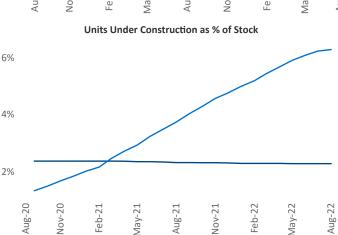

## Contacts

Jeff Adler Vice President Jeff.Adler@yardi.com Liliana Malai Senior PPC Specialist Liliana.Malai@yardi.com Little Rock August 2022

**Little Rock** is the **74th** largest multifamily market with **49,813** completed units and **3,743** units in development, **1,135** of which have already broken ground.