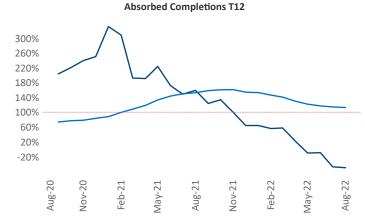

New lease asking **rents** are at \$1,517, up 10% ▲ from the previous year placing Las Vegas at 63rd overall in year-over-year rent growth.

Multifamily housing **demand** has been negative with -1,180 ▼ net units absorbed over the past twelve months. This is down -6,023 ▼ units from the previous year's gain of 4,843 ▲ absorbed units.