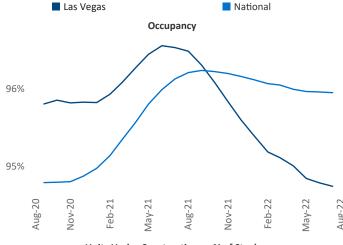

New lease asking **rents** are at \$1,517, up 10% ▲ from the previous year placing Las Vegas at 63rd overall in year-over-year rent growth.

Multifamily housing **demand** has been negative with -1,180 ▼ net units absorbed over the past twelve months. This is down -6,023 ▼ units from the previous year's gain of 4,843 ▲ absorbed units.