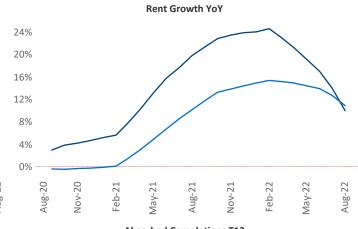

New lease asking **rents** are at \$1,517, up 10% ▲ from the previous year placing Las Vegas at 63rd overall in year-over-year rent growth.

Multifamily housing **demand** has been negative with -1,180 ▼ net units absorbed over the past twelve months. This is down -6,023 ▼ units from the previous year's gain of 4,843 ▲ absorbed units.