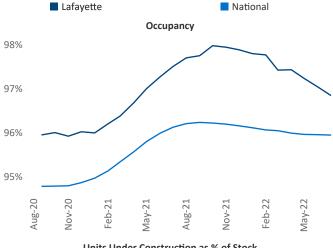

Multifamily housing **demand** has been positive with **480** ▲ net units absorbed over the past twelve months. This is up **191** ▲ units from the previous year's gain of **289** ▲ absorbed units.

**Employment** in Lafayette has grown by **4.0%** ▲ over the past 12 months, while hourly wages have risen by **5.5%** ▲ YoY to **\$25.59** according to the *Bureau of Labor Statistics*.