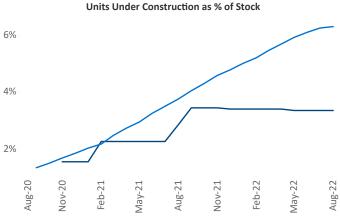

## Lafayette August 2022

**Lafayette** is the **114th** largest multifamily market with **16,805** completed units and **2,303** units in development, **561** of which have already broken ground.

New lease asking **rents** are at \$1,149, up 9.0% ▲ from the previous year placing Lafayette at 81st overall in year-over-year rent growth.