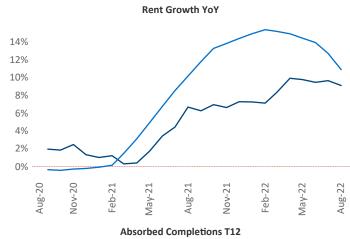

## Lafayette August 2022

**Lafayette** is the **114th** largest multifamily market with **16,805** completed units and **2,303** units in development, **561** of which have already broken ground.

New lease asking **rents** are at \$1,149, up 9.0% ▲ from the previous year placing Lafayette at 81st overall in year-over-year rent growth.

Multifamily housing **demand** has been positive with **480** ▲ net units absorbed over the past twelve months. This is up **191** ▲ units from the previous year's gain of **289** ▲ absorbed units.

**Employment** in Lafayette has grown by **4.0%** ▲ over the past 12 months, while hourly wages have risen by **5.5%** ▲ YoY to **\$25.59** according to the *Bureau of Labor Statistics*.