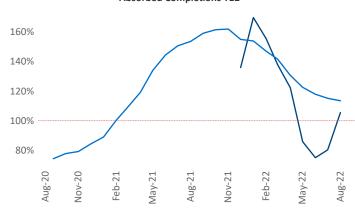

Multifamily housing **demand** has been positive with **480** ▲ net units absorbed over the past twelve months. This is up **191** ▲ units from the previous year's gain of **289** ▲ absorbed units.

**Employment** in Lafayette has grown by **4.0%** ▲ over the past 12 months, while hourly wages have risen by **5.5%** ▲ YoY to **\$25.59** according to the *Bureau of Labor Statistics*.