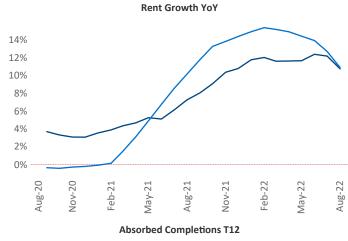

New lease asking **rents** are at \$1,029, up 10.8% ▲ from the previous year placing Dayton at 51st overall in year-over-year rent growth.

Multifamily housing **demand** has been positive with **892** ▲ net units absorbed over the past twelve months. This is down -584 ▼ units from the previous year's gain of **1,476** ▲ absorbed units.