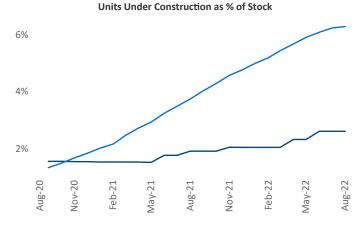

## Contacts

Jeff Adler Vice President Jeff.Adler@yardi.com

Liliana Malai Senior PPC Specialist Liliana.Malai@yardi.com Dayton August 2022

**Dayton** is the **73rd** largest multifamily market with **50,627** completed units and **8,309** units in development, **1,320** of which have already broken ground.