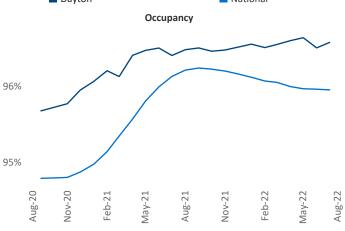

r Vice President Jeff.Adler@yardi.com

Liliana Malai Senior PPC Specialist Liliana.Malai@yardi.com Dayton August 2022

**Dayton** is the **73rd** largest multifamily market with **50,627** completed units and **8,309** units in development, **1,320** of which have already broken ground.

New lease asking **rents** are at \$1,029, up 10.8% ▲ from the previous year placing Dayton at 51st overall in year-over-year rent growth.

Multifamily housing **demand** has been positive with **892** ▲ net units absorbed over the past twelve months. This is down -584 ▼ units from the previous year's gain of **1,476** ▲ absorbed units.

Employment in Dayton has grown by 2.0% ▲ over the past 12 months, while hourly wages have risen by 8.2% ▲ YoY to \$28.70 according to the *Bureau of Labor Statistics*.











## **DISCLAIMER**

ALTHOUGH EVERY EFFORT IS MADE TO ENSURE THE ACCURACY, TIMELINESS AND COMPLETENESS OF THE INFORMATION PROVIDED IN THIS PUBLICATION, THE INFORMATION IS PROVIDED "AS IS" AND YARDI MATRIX DOES NOT GUARANTEE, WARRANT, REPRESENT OR UNDERTAKE THAT THE INFORMATION PROVIDED IS CORRECT, ACCURATE, CURRENT OR COMPLETE. YARDI MATRIX IS NOT LIABLE FOR ANY LOSS, CLAIM, OR DEMAND ARISING DIRECTLY OR INDIRECTLY FROM ANY USE OR RELIANCE UPON THE INFORMATION CONTAINED HEREIN.

## **COPYRIGHT NOTICE**

This document, publication and/or presentation (collectively, 'document') is protected by copyright, trademark and other intellectual property laws. Use of this document is subject to the terms and conditions of Yardi Systems, Inc. dba Yardi Matrix's Terms of Use <a href="http://www.y