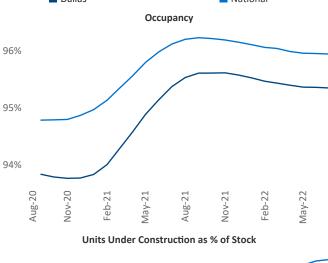

New lease asking **rents** are at \$1,573, up 14.1% ▲ from the previous year placing Dallas at 12th overall in year-over-year rent growth.

Multifamily housing **demand** has been positive with **24,270** ▲ net units absorbed over the past twelve months. This is down **-18,857** ▼ units from the previous year's gain of **43,127** ▲ absorbed units.