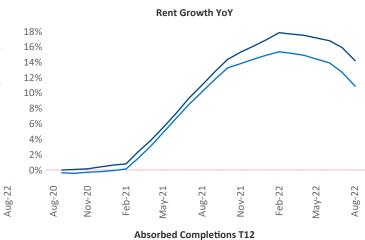

New lease asking **rents** are at \$1,573, up 14.1% ▲ from the previous year placing Dallas at 12th overall in year-over-year rent growth.

Multifamily housing **demand** has been positive with **24,270** ▲ net units absorbed over the past twelve months. This is down **-18,857** ▼ units from the previous year's gain of **43,127** ▲ absorbed units.