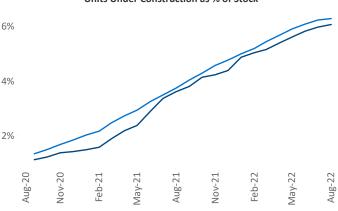

Jeff Adler Vice President Jeff.Adler@yardi.com Liliana Malai Senior PPC Specialist Liliana.Malai@yardi.com

Contacts

Dallas August 2022

**Dallas** is the **1st** largest multifamily market with **837,206** completed units and **184,334** units in development, **50,815** of which have already broken ground.