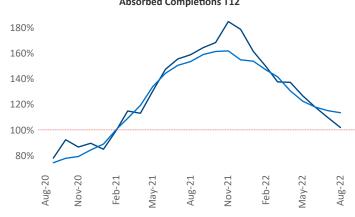

New lease asking **rents** are at \$1,573, up 14.1% ▲ from the previous year placing Dallas at 12th overall in year-over-year rent growth.

Multifamily housing **demand** has been positive with **24,270** ▲ net units absorbed over the past twelve months. This is down **-18,857** ▼ units from the previous year's gain of **43,127** ▲ absorbed units.