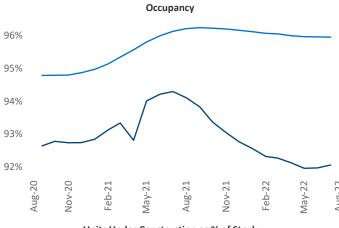

New lease asking **rents** are at \$1,173, up 6.0% ▲ from the previous year placing Corpus Christi at 115th overall in year-over-year rent growth.

Multifamily housing **demand** has been negative with -499 ▼ net units absorbed over the past twelve months. This is down -1,490 ▼ units from the previous year's gain of 991 ▲ absorbed units.