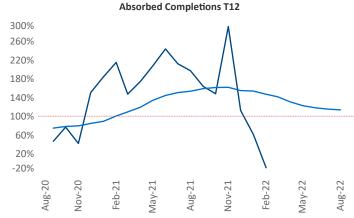

New lease asking **rents** are at \$1,173, up 6.0% ▲ from the previous year placing Corpus Christi at 115th overall in year-over-year rent growth.

Multifamily housing **demand** has been negative with -499 ▼ net units absorbed over the past twelve months. This is down -1,490 ▼ units from the previous year's gain of 991 ▲ absorbed units.