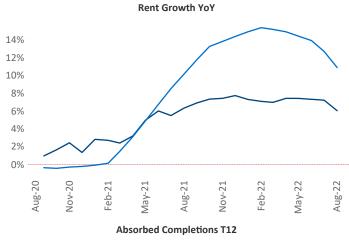

New lease asking **rents** are at \$1,173, up 6.0% ▲ from the previous year placing Corpus Christi at 115th overall in year-over-year rent growth.

Multifamily housing **demand** has been negative with -499 ▼ net units absorbed over the past twelve months. This is down -1,490 ▼ units from the previous year's gain of 991 ▲ absorbed units.