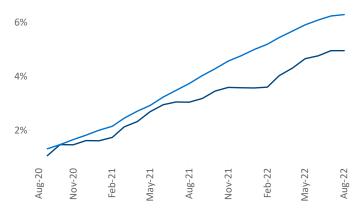

**Employment** in Columbus has grown by **1.8%** ▲ over the past 12 months, while hourly wages have risen by **6.1%** ▲ YoY to **\$28.64** according to the *Bureau of Labor Statistics*.

Units Under Construction as % of Stock