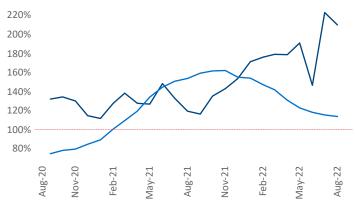

New lease asking **rents** are at **\$1,231**, up **11.1%** from the previous year placing Columbus at **44th** overall in year-over-year rent growth.

Multifamily housing **demand** has been positive with **8,235** ▲ net units absorbed over the past twelve months. This is up **1,737** ▲ units from the previous year's gain of **6,498** ▲ absorbed units.