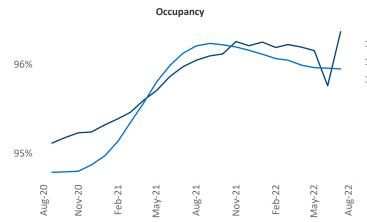

ana Malai

Senior PPC Specialist

Liliana.Malai@yardi.com

Columbus

August 2022

**Columbus** is the **27th** largest multifamily market with **189,541** completed units and **43,143** units in development, **9,390** of which have already broken ground.

New lease asking **rents** are at **\$1,231**, up **11.1%** from the previous year placing Columbus at **44th** overall in year-over-year rent growth.

Multifamily housing **demand** has been positive with **8,235** ▲ net units absorbed over the past twelve months. This is up **1,737** ▲ units from the previous year's gain of **6,498** ▲ absorbed units.

**Employment** in Columbus has grown by **1.8%** ▲ over the past 12 months, while hourly wages have risen by **6.1%** ▲ YoY to **\$28.64** according to the *Bureau of Labor Statistics*.



Units Under Construction as % of Stock