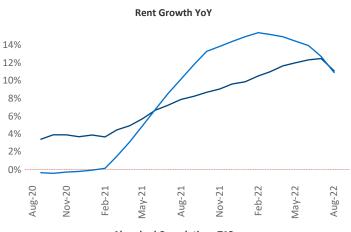

New lease asking **rents** are at **\$1,231**, up **11.1%** from the previous year placing Columbus at **44th** overall in year-over-year rent growth.

Multifamily housing **demand** has been positive with **8,235** ▲ net units absorbed over the past twelve months. This is up **1,737** ▲ units from the previous year's gain of **6,498** ▲ absorbed units.