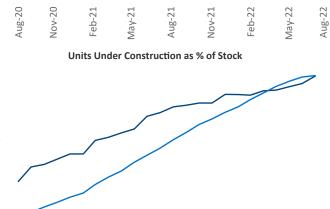

## Central New Jersey August 2022

**Central New Jersey** is the **39th** largest multifamily market with **135,928** completed units and **41,002** units in development, **8,521** of which have already broken ground.

**Employment** in Central New Jersey has grown by **3.2%** ▲ over the past 12 months, while hourly wages have risen by **6.6%** ▲ YoY to **\$36.26** according to the *Bureau of Labor Statistics*.

Aug-21

May-22

6%

4%

2%

Aug-20