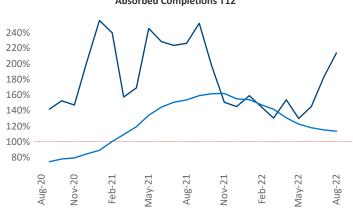

New lease asking **rents** are at \$1,999, up 13.3% ▲ from the previous year placing Central New Jersey at 23rd overall in year-over-year rent growth.

Multifamily housing **demand** has been positive with **3,428** ▲ net units absorbed over the past twelve months. This is up **75** ▲ units from the previous year's gain of **3,353** ▲ absorbed units.