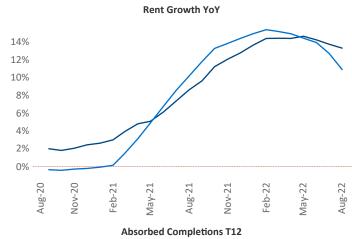

New lease asking **rents** are at \$1,999, up 13.3% ▲ from the previous year placing Central New Jersey at 23rd overall in year-over-year rent growth.

Multifamily housing **demand** has been positive with **3,428** ▲ net units absorbed over the past twelve months. This is up **75** ▲ units from the previous year's gain of **3,353** ▲ absorbed units.