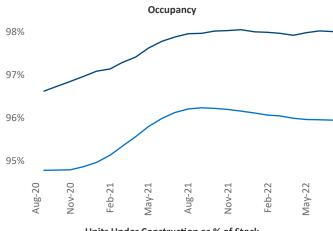

New lease asking **rents** are at \$1,999, up 13.3% ▲ from the previous year placing Central New Jersey at 23rd overall in year-over-year rent growth.

Multifamily housing **demand** has been positive with **3,428** ▲ net units absorbed over the past twelve months. This is up **75** ▲ units from the previous year's gain of **3,353** ▲ absorbed units.