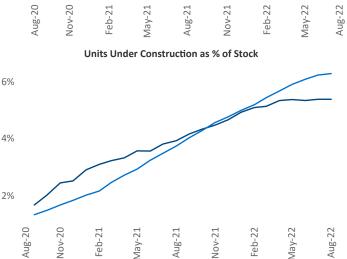

## Bridgeport - New Haven August 2022

**Bridgeport - New Haven** is the **36th** largest multifamily market with **139,676** completed units and **48,361** units in development, **7,520** of which have already broken ground.