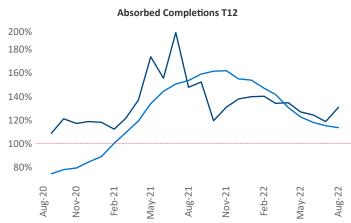

New lease asking **rents** are at \$1,798, up 7.7% ▲ from the previous year placing Bridgeport - New Haven at 106th overall in year-over-year rent growth.

Multifamily housing **demand** has been positive with **4,895** ▲ net units absorbed over the past twelve months. This is up **1,199** ▲ units from the previous year's gain of **3,696** ▲ absorbed units.