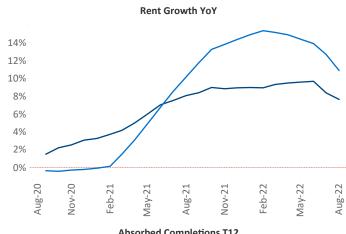

New lease asking **rents** are at \$1,798, up 7.7% ▲ from the previous year placing Bridgeport - New Haven at 106th overall in year-over-year rent growth.

Multifamily housing **demand** has been positive with **4,895** ▲ net units absorbed over the past twelve months. This is up **1,199** ▲ units from the previous year's gain of **3,696** ▲ absorbed units.