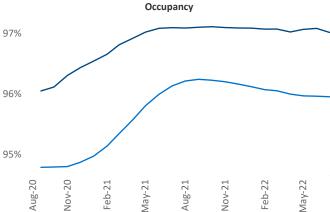

New lease asking **rents** are at \$1,798, up 7.7% ▲ from the previous year placing Bridgeport - New Haven at 106th overall in year-over-year rent growth.

Multifamily housing **demand** has been positive with **4,895** ▲ net units absorbed over the past twelve months. This is up **1,199** ▲ units from the previous year's gain of **3,696** ▲ absorbed units.