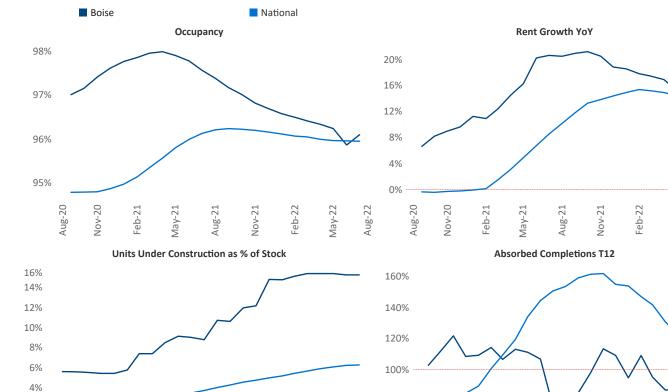

## **Boise** August 2022

Boise is the 109th largest multifamily market with 24,519 Idaho Ketch

84

completed units and 24,260 units in development, 3,740 of which have already broken ground.

New lease asking **rents** are at \$1,683, up 9.4% ▲ from the previous year placing Boise at 76th overall in year-over-year rent growth.

Multifamily housing demand has been positive with **1,786** ▲ net units absorbed over the past twelve months. This is up 243 ▲ units from the previous year's gain of **1,543** ▲ absorbed units.

**Employment** in Boise has grown by 2.4% ▲ over the past 12 months, while hourly wages have risen by 9.3% ▲ YoY to \$28.83 according to the Bureau of Labor Statistics.