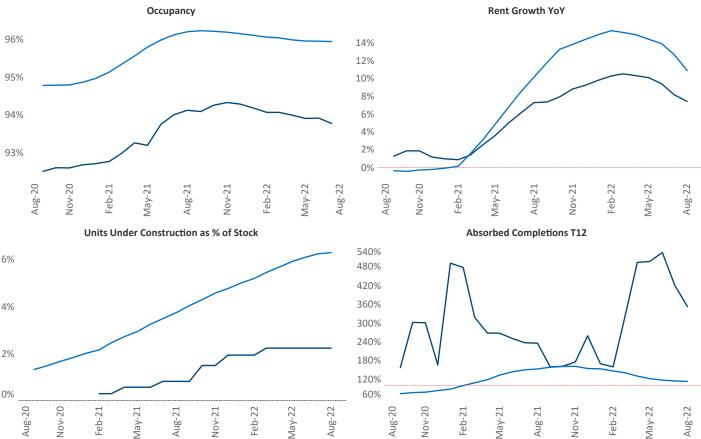

New lease asking **rents** are at \$1,184, up 7.4% ▲ from the previous year placing Baton Rouge at 108th overall in year-over-year rent growth.

Multifamily housing **demand** has been positive with **508** ▲ net units absorbed over the past twelve months. This is down **-650** ▼ units from the previous year's gain of **1,158** ▲ absorbed units.

**Employment** in Baton Rouge has grown by 2.7% ▲ over the past 12 months, while hourly wages have risen by 2.6% ▲ YoY to \$28.61 according to the *Bureau of Labor Statistics*.