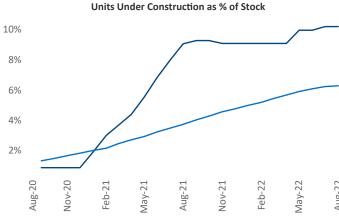

Jeff Adler Vice President Jeff.Adler@yardi.com

Liliana Malai Senior PPC Specialist Liliana.Malai@yardi.com

Contacts

Augusta
August 2022

Augusta is the 103rd largest multifamily market with 27,450 completed units and 6,674 units in development, 2,800 of which have already broken ground.