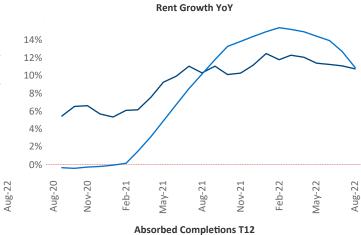

New lease asking **rents** are at \$1,173, up 10.8% ▲ from the previous year placing Augusta at 50th overall in year-over-year rent growth.

Multifamily housing **demand** has been positive with **1,193** ▲ net units absorbed over the past twelve months. This is up **317** ▲ units from the previous year's gain of **876** ▲ absorbed units.