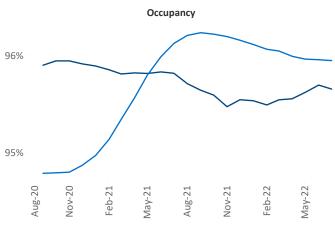

New lease asking **rents** are at \$1,173, up 10.8% ▲ from the previous year placing Augusta at 50th overall in year-over-year rent growth.

Multifamily housing **demand** has been positive with **1,193** ▲ net units absorbed over the past twelve months. This is up **317** ▲ units from the previous year's gain of **876** ▲ absorbed units.