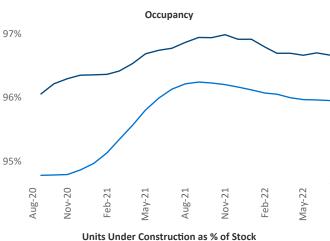

New lease asking **rents** are at \$1,499, up 9.1% ▲ from the previous year placing Athens at 80th overall in year-over-year rent growth.

Multifamily housing **demand** has been positive with **1,414** ▲ net units absorbed over the past twelve months. This is up **437** ▲ units from the previous year's gain of **977** ▲ absorbed units.