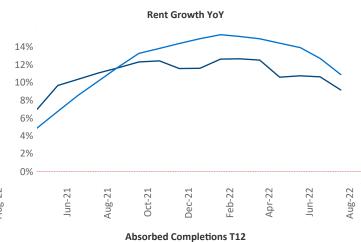

New lease asking **rents** are at \$1,499, up 9.1% ▲ from the previous year placing Athens at 80th overall in year-over-year rent growth.

Multifamily housing **demand** has been positive with **1,414** ▲ net units absorbed over the past twelve months. This is up **437** ▲ units from the previous year's gain of **977** ▲ absorbed units.