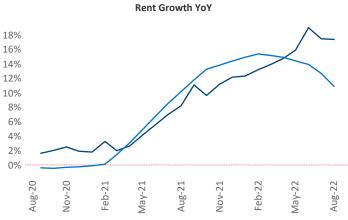

New lease asking **rents** are at **\$1,329**, up **17.3%** from the previous year placing Anchorage at **2nd** overall in year-over-year rent growth.

Multifamily housing **demand** has been negative with -5 ▼ net units absorbed over the past twelve months. This is down -149 ▼ units from the previous year's gain of 144 ▲ absorbed units.