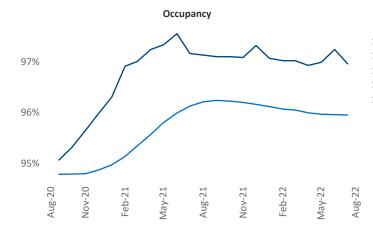

New lease asking **rents** are at **\$1,329**, up **17.3%** from the previous year placing Anchorage at **2nd** overall in year-over-year rent growth.

Multifamily housing **demand** has been negative with -5 ▼ net units absorbed over the past twelve months. This is down -149 ▼ units from the previous year's gain of 144 ▲ absorbed units.