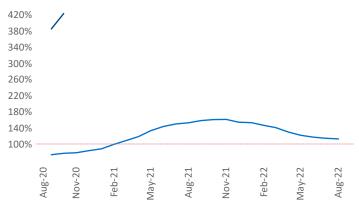

New lease asking **rents** are at **\$1,329**, up **17.3%** from the previous year placing Anchorage at **2nd** overall in year-over-year rent growth.

Multifamily housing **demand** has been negative with -5 ▼ net units absorbed over the past twelve months. This is down -149 ▼ units from the previous year's gain of 144 ▲ absorbed units.