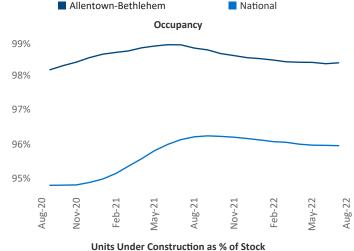

120% 60%

Aug-20

Contacts

Allentown-Bethlehem August 2022

Allentown-Bethlehem is the 98th largest multifamily market with 32,344 completed units and 6,910 units in development, 1,177 of which have already broken ground.

New lease asking **rents** are at \$1,594, up 14.1% ▲ from the previous year placing Allentown-Bethlehem at 14th overall in year-over-year rent growth.

Multifamily housing **demand** has been positive with **34** ▲ net units absorbed over the past twelve months. This is down **-649** ▼ units from the previous year's gain of **683** ▲ absorbed units.

**Employment** in Allentown-Bethlehem has grown by **4.5%** ▲ over the past 12 months, while hourly wages have risen by **1.9%** ▲ YoY to **\$28.42** according to the *Bureau of Labor Statistics*.

**Rent Growth YoY** 







May-21

Aug-21

Nov-21

Aug-22