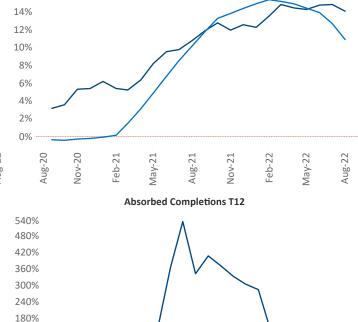

New lease asking **rents** are at \$1,594, up 14.1% ▲ from the previous year placing Allentown-Bethlehem at 14th overall in year-over-year rent growth.

Multifamily housing **demand** has been positive with **34** ▲ net units absorbed over the past twelve months. This is down **-649** ▼ units from the previous year's gain of **683** ▲ absorbed units.