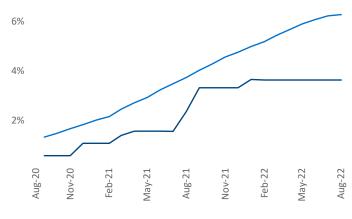

New lease asking **rents** are at \$1,594, up 14.1% ▲ from the previous year placing Allentown-Bethlehem at 14th overall in year-over-year rent growth.

Multifamily housing **demand** has been positive with **34** ▲ net units absorbed over the past twelve months. This is down **-649** ▼ units from the previous year's gain of **683** ▲ absorbed units.