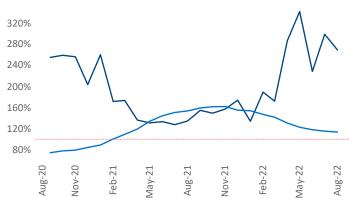

Multifamily housing **demand** has been positive with **1,087** ▲ net units absorbed over the past twelve months. This is down **-392** ▼ units from the previous year's gain of **1,479** ▲ absorbed units.