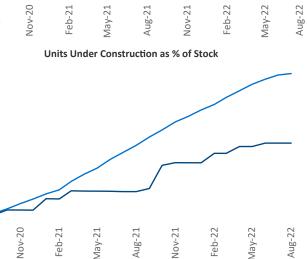

er Vice President Jeff.Adler@yardi.com



Contacts

## Albany August 2022

**Albany** is the **67th** largest multifamily market with **56,463** completed units and **16,348** units in development, **2,156** of which have already broken ground.

New lease asking **rents** are at \$1,438, up 8.4% ▲ from the previous year placing Albany at 95th overall in year-over-year rent growth.

Multifamily housing **demand** has been positive with **1,087** ▲ net units absorbed over the past twelve months. This is down **-392** ▼ units from the previous year's gain of **1,479** ▲ absorbed units.

**Employment** in Albany has grown by **2.8%** ▲ over the past 12 months, while hourly wages have risen by **0.7%** ▲ YoY to **\$33.37** according to the *Bureau of Labor Statistics*.





6%

4%

2%

Aug-20