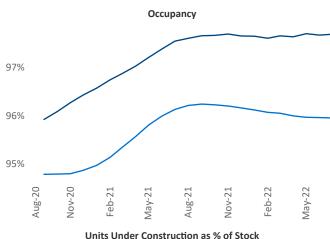

Jeff Adler Vice President Jeff.Adler@yardi.com



Contacts

## Albany August 2022

**Albany** is the **67th** largest multifamily market with **56,463** completed units and **16,348** units in development, **2,156** of which have already broken ground.

New lease asking **rents** are at \$1,438, up 8.4% ▲ from the previous year placing Albany at 95th overall in year-over-year rent growth.

Multifamily housing **demand** has been positive with **1,087** ▲ net units absorbed over the past twelve months. This is down **-392** ▼ units from the previous year's gain of **1,479** ▲ absorbed units.

**Employment** in Albany has grown by **2.8%** ▲ over the past 12 months, while hourly wages have risen by **0.7%** ▲ YoY to **\$33.37** according to the *Bureau of Labor Statistics*.





6%

4%

2%

Aug-20