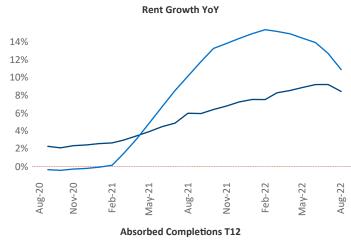

## Albany August 2022

**Albany** is the **67th** largest multifamily market with **56,463** completed units and **16,348** units in development, **2,156** of which have already broken ground.

New lease asking **rents** are at \$1,438, up 8.4% ▲ from the previous year placing Albany at 95th overall in year-over-year rent growth.

Multifamily housing **demand** has been positive with **1,087** ▲ net units absorbed over the past twelve months. This is down **-392** ▼ units from the previous year's gain of **1,479** ▲ absorbed units.