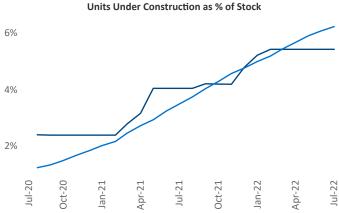

President Jeff.Adler@yardi.com

Liliana Malai Senior PPC Specialist Liliana.Malai@yardi.com

Contacts

Wichita
July 2022

Wichita is the 93rd largest multifamily market with 34,371 completed units and 4,899 units in development, 1,866 of which have already broken ground.

New lease asking **rents** are at \$803, up 10.8% ▲ from the previous year placing Wichita at 68th overall in year-over-year rent growth.

Multifamily housing **demand** has been positive with **423** ▲ net units absorbed over the past twelve months. This is up **15** ▲ units from the previous year's gain of **408** ▲ absorbed units.

**Employment** in Wichita has grown by **1.4%** ▲ over the past 12 months, while hourly wages have risen by **9.1%** ▲ YoY to **\$26.27** according to the *Bureau of Labor Statistics*.