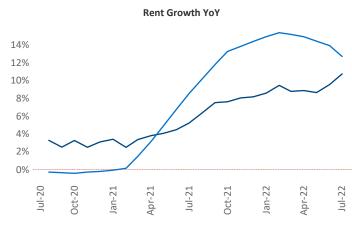

New lease asking **rents** are at \$803, up 10.8% ▲ from the previous year placing Wichita at 68th overall in year-over-year rent growth.

Multifamily housing **demand** has been positive with **423** ▲ net units absorbed over the past twelve months. This is up **15** ▲ units from the previous year's gain of **408** ▲ absorbed units.