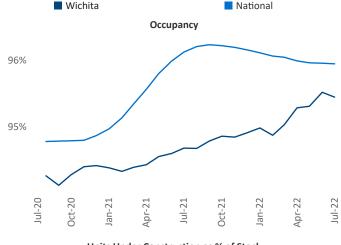

e President Jeff.Adler@yardi.com

Liliana Malai Senior PPC Specialist Liliana.Malai@yardi.com

Contacts

Wichita
July 2022

Wichita is the 93rd largest multifamily market with 34,371 completed units and 4,899 units in development, 1,866 of which have already broken ground.

New lease asking **rents** are at \$803, up 10.8% ▲ from the previous year placing Wichita at 68th overall in year-over-year rent growth.

Multifamily housing **demand** has been positive with **423** ▲ net units absorbed over the past twelve months. This is up **15** ▲ units from the previous year's gain of **408** ▲ absorbed units.

**Employment** in Wichita has grown by **1.4%** ▲ over the past 12 months, while hourly wages have risen by **9.1%** ▲ YoY to **\$26.27** according to the *Bureau of Labor Statistics*.