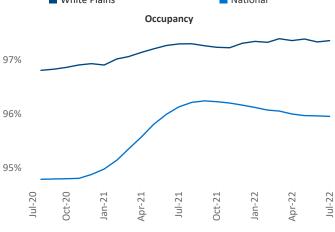

liana Malai Senior PPC Specialist <u>Liliana.Malai@yardi.com</u>

Contacts

White Plains July 2022

White Plains is the 57th largest multifamily market with 75,703 completed units and 36,423 units in development, 7,535 of which have already broken ground.

New lease asking **rents** are at \$2,167, up 9.5% ▲ from the previous year placing White Plains at 89th overall in year-over-year rent growth.

Multifamily housing **demand** has been positive with **2,478** ▲ net units absorbed over the past twelve months. This is up **1,207** ▲ units from the previous year's gain of **1,271** ▲ absorbed units.

**Employment** in White Plains has grown by **5.2%** ▲ over the past 12 months, while hourly wages have risen by **2.0%** ▲ YoY to **\$32.46** according to the *Bureau of Labor Statistics*.