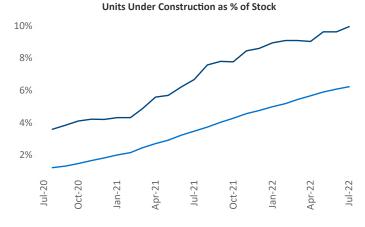

Jeff Adler Vice President Jeff.Adler@yardi.com

Liliana Malai Senior PPC Specialist <u>Liliana.Malai@yardi.com</u>

Contacts

White Plains July 2022

White Plains is the 57th largest multifamily market with 75,703 completed units and 36,423 units in development, 7,535 of which have already broken ground.