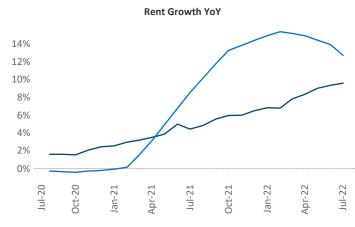

New lease asking **rents** are at \$2,167, up 9.5% ▲ from the previous year placing White Plains at 89th overall in year-over-year rent growth.

Multifamily housing **demand** has been positive with **2,478** ▲ net units absorbed over the past twelve months. This is up **1,207** ▲ units from the previous year's gain of **1,271** ▲ absorbed units.