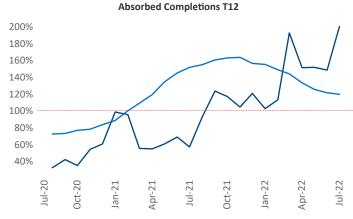

New lease asking **rents** are at \$2,167, up 9.5% ▲ from the previous year placing White Plains at 89th overall in year-over-year rent growth.

Multifamily housing **demand** has been positive with **2,478** ▲ net units absorbed over the past twelve months. This is up **1,207** ▲ units from the previous year's gain of **1,271** ▲ absorbed units.