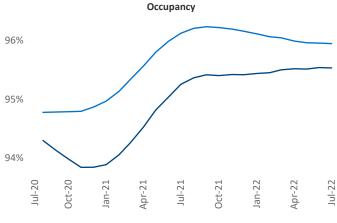

rdi.com

Liliana Malai Senior PPC Specialist Liliana.Malai@yardi.com

Contacts

Washington DC July 2022

Washington DC is the 4th largest multifamily market with 570,574 completed units and 229,959 units in development, 34,478 of which have already broken ground.

New lease asking **rents** are at \$2,105, up 10.1% ▲ from the previous year placing Washington DC at 83rd overall in year-over-year rent growth.

Multifamily housing **demand** has been positive with **13,642** ▲ net units absorbed over the past twelve months. This is down **-2,665** ▼ units from the previous year's gain of **16,307** ▲ absorbed units.

Employment in Washington DC has grown by 2.8% ▲ over the past 12 months, while hourly wages have risen by 6.4% ▲ YoY to \$39.69 according to the *Bureau of Labor Statistics*.