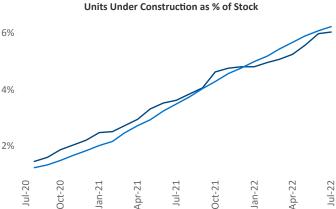

Jeff Adler Vice President Jeff.Adler@yardi.com

Liliana Malai Senior PPC Specialist Liliana.Malai@yardi.com

Contacts

Washington DC July 2022

Washington DC is the 4th largest multifamily market with 570,574 completed units and 229,959 units in development, 34,478 of which have already broken ground.