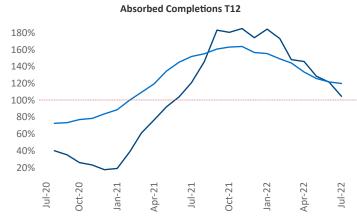

New lease asking **rents** are at \$2,105, up 10.1% ▲ from the previous year placing Washington DC at 83rd overall in year-over-year rent growth.

Multifamily housing **demand** has been positive with **13,642** ▲ net units absorbed over the past twelve months. This is down **-2,665** ▼ units from the previous year's gain of **16,307** ▲ absorbed units.