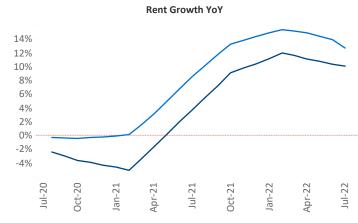

New lease asking **rents** are at \$2,105, up 10.1% ▲ from the previous year placing Washington DC at 83rd overall in year-over-year rent growth.

Multifamily housing **demand** has been positive with **13,642** ▲ net units absorbed over the past twelve months. This is down **-2,665** ▼ units from the previous year's gain of **16,307** ▲ absorbed units.