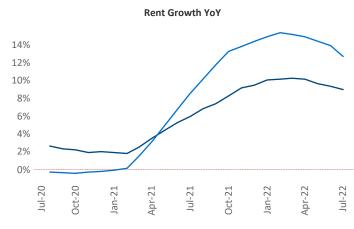

New lease asking **rents** are at \$1,163, up 9% ▲ from the previous year placing St Louis at 98th overall in year-over-year rent growth.

Multifamily housing **demand** has been positive with **2,094** ▲ net units absorbed over the past twelve months. This is down **-1,204** ▼ units from the previous year's gain of **3,298** ▲ absorbed units.