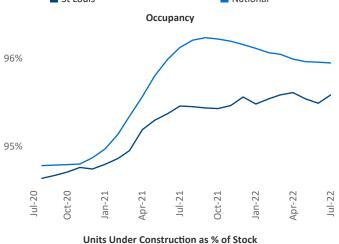

New lease asking **rents** are at \$1,163, up 9% ▲ from the previous year placing St Louis at 98th overall in year-over-year rent growth.

Multifamily housing **demand** has been positive with **2,094** ▲ net units absorbed over the past twelve months. This is down **-1,204** ▼ units from the previous year's gain of **3,298** ▲ absorbed units.