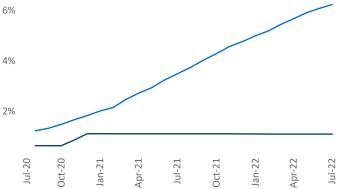

New lease asking **rents** are at **\$1,092**, up **14.3%** from the previous year placing South Bend at **25th** overall in year-over-year rent growth.

Multifamily housing **demand** has been positive with **977** ▲ net units absorbed over the past twelve months. This is up **8** ▲ units from the previous year's gain of **969** ▲ absorbed units.