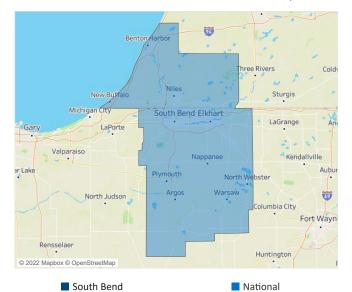

New lease asking **rents** are at **\$1,092**, up **14.3%** from the previous year placing South Bend at **25th** overall in year-over-year rent growth.

Multifamily housing **demand** has been positive with **977** ▲ net units absorbed over the past twelve months. This is up **8** ▲ units from the previous year's gain of **969** ▲ absorbed units.

**Employment** in South Bend has grown by **2.2%** ▲ over the past 12 months, while hourly wages have risen by **11.0%** ▲ YoY to **\$28.98** according to the *Bureau of Labor Statistics*.

Jul-20

Oct-20