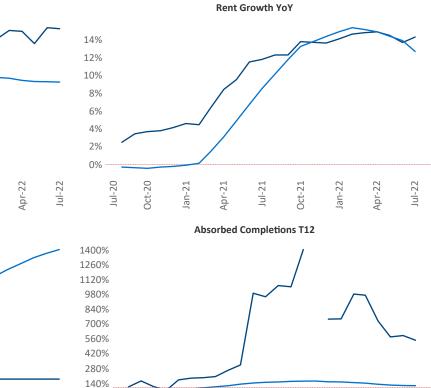

New lease asking **rents** are at **\$1,092**, up **14.3%** from the previous year placing South Bend at **25th** overall in year-over-year rent growth.

Multifamily housing **demand** has been positive with **977** ▲ net units absorbed over the past twelve months. This is up **8** ▲ units from the previous year's gain of **969** ▲ absorbed units.