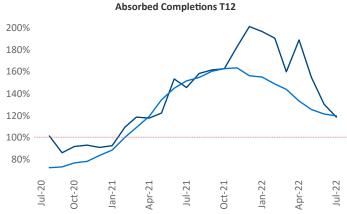

New lease asking **rents** are at \$1,299, up 12.6% ▲ from the previous year placing San Antonio at 43rd overall in year-over-year rent growth.

Multifamily housing **demand** has been positive with **3,564** ▲ net units absorbed over the past twelve months. This is down **-7,301** ▼ units from the previous year's gain of **10,865** ▲ absorbed units.