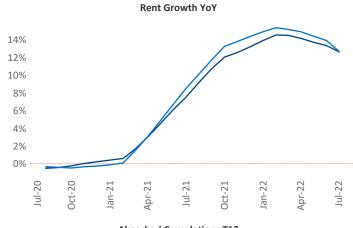

New lease asking **rents** are at \$1,299, up 12.6% ▲ from the previous year placing San Antonio at 43rd overall in year-over-year rent growth.

Multifamily housing **demand** has been positive with **3,564** ▲ net units absorbed over the past twelve months. This is down **-7,301** ▼ units from the previous year's gain of **10,865** ▲ absorbed units.