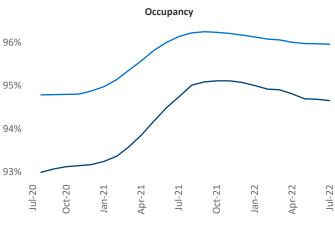

New lease asking **rents** are at \$1,299, up 12.6% ▲ from the previous year placing San Antonio at 43rd overall in year-over-year rent growth.

Multifamily housing **demand** has been positive with **3,564** ▲ net units absorbed over the past twelve months. This is down **-7,301** ▼ units from the previous year's gain of **10,865** ▲ absorbed units.