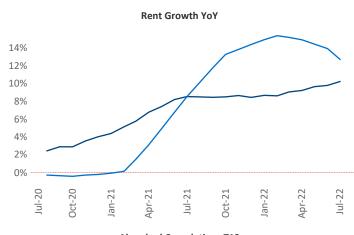

New lease asking **rents** are at \$1,302, up 10.1% ▲ from the previous year placing Rochester at 80th overall in year-over-year rent growth.

Multifamily housing **demand** has been positive with **300** ▲ net units absorbed over the past twelve months. This is down **-669** ▼ units from the previous year's gain of **969** ▲ absorbed units.