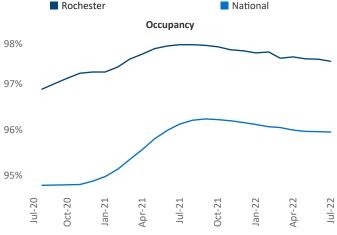

@yardi.com

Liliana Malai Senior PPC Specialist Liliana.Malai@yardi.com

Contacts

Rochester July 2022

**Rochester** is the **64th** largest multifamily market with **63,391** completed units and **6,993** units in development, **1,464** of which have already broken ground.

New lease asking **rents** are at \$1,302, up 10.1% ▲ from the previous year placing Rochester at 80th overall in year-over-year rent growth.

Multifamily housing **demand** has been positive with **300** ▲ net units absorbed over the past twelve months. This is down **-669** ▼ units from the previous year's gain of **969** ▲ absorbed units.

**Employment** in Rochester has grown by 2.3% ▲ over the past 12 months, while hourly wages have risen by 1.8% ▲ YoY to \$29.14 according to the *Bureau of Labor Statistics*.