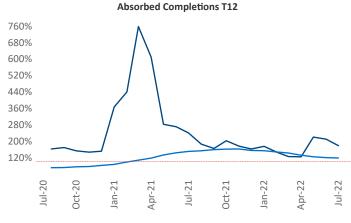

New lease asking **rents** are at \$1,302, up 10.1% ▲ from the previous year placing Rochester at 80th overall in year-over-year rent growth.

Multifamily housing **demand** has been positive with **300** ▲ net units absorbed over the past twelve months. This is down **-669** ▼ units from the previous year's gain of **969** ▲ absorbed units.