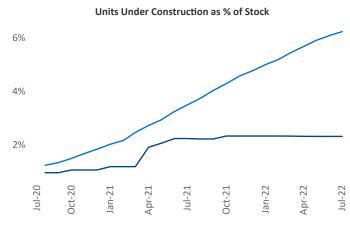

ardi.com

Liliana Malai Senior PPC Specialist Liliana.Malai@yardi.com

Contacts

Rochester July 2022

**Rochester** is the **64th** largest multifamily market with **63,391** completed units and **6,993** units in development, **1,464** of which have already broken ground.

New lease asking **rents** are at \$1,302, up 10.1% ▲ from the previous year placing Rochester at 80th overall in year-over-year rent growth.

Multifamily housing **demand** has been positive with **300** ▲ net units absorbed over the past twelve months. This is down **-669** ▼ units from the previous year's gain of **969** ▲ absorbed units.

**Employment** in Rochester has grown by 2.3% ▲ over the past 12 months, while hourly wages have risen by 1.8% ▲ YoY to \$29.14 according to the *Bureau of Labor Statistics*.