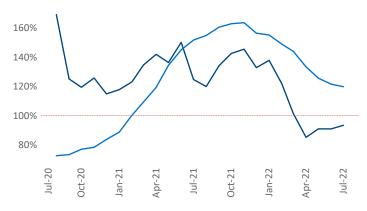

New lease asking **rents** are at \$1,457, up 11.3% ▲ from the previous year placing Richmond - Tidewater at 62nd overall in year-over-year rent growth.

Multifamily housing **demand** has been positive with **4,609** ▲ net units absorbed over the past twelve months. This is down **-1,985** ▼ units from the previous year's gain of **6,594** ▲ absorbed units.

Rent Growth YoY

Absorbed Completions T12