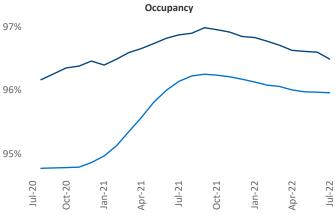

New lease asking **rents** are at \$1,457, up 11.3% ▲ from the previous year placing Richmond - Tidewater at 62nd overall in year-over-year rent growth.

Multifamily housing **demand** has been positive with **4,609** ▲ net units absorbed over the past twelve months. This is down **-1,985** ▼ units from the previous year's gain of **6,594** ▲ absorbed units.