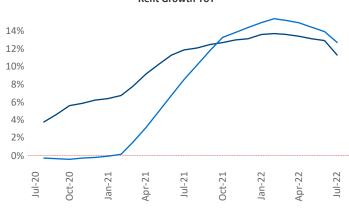

New lease asking **rents** are at \$1,457, up 11.3% ▲ from the previous year placing Richmond - Tidewater at 62nd overall in year-over-year rent growth.

Multifamily housing **demand** has been positive with **4,609** ▲ net units absorbed over the past twelve months. This is down **-1,985** ▼ units from the previous year's gain of **6,594** ▲ absorbed units.

Rent Growth YoY

Absorbed Completions T12