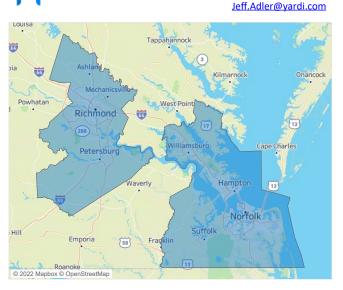

## Richmond - Tidewater July 2022

**Richmond - Tidewater** is the **20th** largest multifamily market with **236,562** completed units and **52,246** units in development, **11,177** of which have already broken ground.