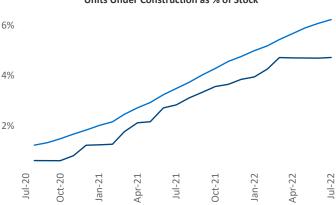

## Richmond - Tidewater July 2022

**Richmond - Tidewater** is the **20th** largest multifamily market with **236,562** completed units and **52,246** units in development, **11,177** of which have already broken ground.

Employment in Richmond - Tidewater has grown by 1.3% ▲ over the past 12 months, while hourly wages have risen by 7.6% ▲ YoY to \$30.18 according to the *Bureau of Labor Statistics*.

Units Under Construction as % of Stock