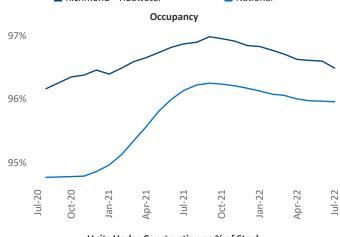

New lease asking **rents** are at \$1,457, up 11.3% ▲ from the previous year placing Richmond - Tidewater at 62nd overall in year-over-year rent growth.

Multifamily housing **demand** has been positive with **4,609** ▲ net units absorbed over the past twelve months. This is down **-1,985** ▼ units from the previous year's gain of **6,594** ▲ absorbed units.