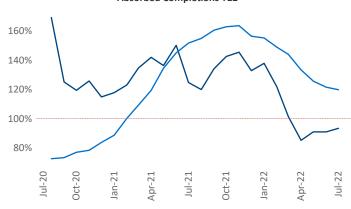

New lease asking **rents** are at \$1,457, up 11.3% ▲ from the previous year placing Richmond - Tidewater at 62nd overall in year-over-year rent growth.

Multifamily housing **demand** has been positive with **4,609** ▲ net units absorbed over the past twelve months. This is down **-1,985** ▼ units from the previous year's gain of **6,594** ▲ absorbed units.