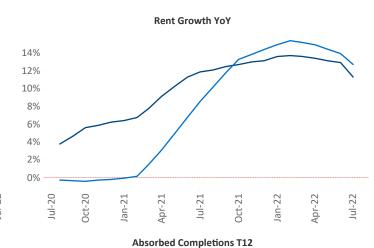

New lease asking **rents** are at \$1,457, up 11.3% ▲ from the previous year placing Richmond - Tidewater at 62nd overall in year-over-year rent growth.

Multifamily housing **demand** has been positive with **4,609** ▲ net units absorbed over the past twelve months. This is down **-1,985** ▼ units from the previous year's gain of **6,594** ▲ absorbed units.