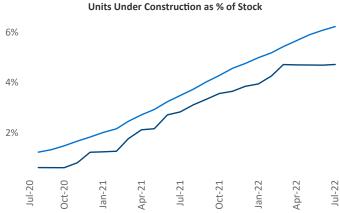

## Richmond - Tidewater July 2022

**Richmond - Tidewater** is the **20th** largest multifamily market with **236,562** completed units and **52,246** units in development, **11,177** of which have already broken ground.