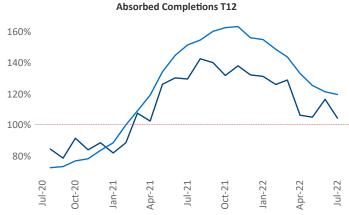

New lease asking **rents** are at \$1,761, up 12% ▲ from the previous year placing Portland at 54th overall in year-over-year rent growth.

Multifamily housing **demand** has been positive with **4,956** ▲ net units absorbed over the past twelve months. This is down **-2,200** ▼ units from the previous year's gain of **7,156** ▲ absorbed units.