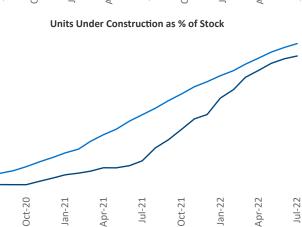

Specialist Liliana.Malai@yardi.com

Contacts

Portland July 2022

**Portland** is the **30th** largest multifamily market with **173,129** completed units and **37,052** units in development, **9,967** of which have already broken ground.

New lease asking **rents** are at \$1,761, up 12% ▲ from the previous year placing Portland at 54th overall in year-over-year rent growth.

Multifamily housing **demand** has been positive with **4,956** ▲ net units absorbed over the past twelve months. This is down **-2,200** ▼ units from the previous year's gain of **7,156** ▲ absorbed units.

**Employment** in Portland has grown by **5.1%** ▲ over the past 12 months, while hourly wages have risen by **8.7%** ▲ YoY to **\$35.84** according to the *Bureau of Labor Statistics*.





6%

4%

2%

Jul-20