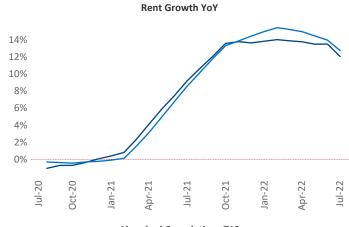

New lease asking **rents** are at \$1,761, up 12% ▲ from the previous year placing Portland at 54th overall in year-over-year rent growth.

Multifamily housing **demand** has been positive with **4,956** ▲ net units absorbed over the past twelve months. This is down **-2,200** ▼ units from the previous year's gain of **7,156** ▲ absorbed units.