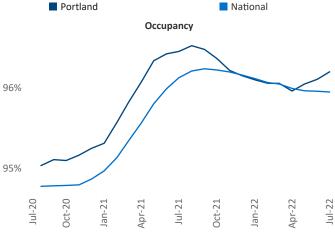

liana Malai Senior PPC Specialist Liliana.Malai@yardi.com

Contacts

Portland July 2022

**Portland** is the **30th** largest multifamily market with **173,129** completed units and **37,052** units in development, **9,967** of which have already broken ground.

New lease asking **rents** are at \$1,761, up 12% ▲ from the previous year placing Portland at 54th overall in year-over-year rent growth.

Multifamily housing **demand** has been positive with **4,956** ▲ net units absorbed over the past twelve months. This is down **-2,200** ▼ units from the previous year's gain of **7,156** ▲ absorbed units.

**Employment** in Portland has grown by **5.1%** ▲ over the past 12 months, while hourly wages have risen by **8.7%** ▲ YoY to **\$35.84** according to the *Bureau of Labor Statistics*.





6%

4%

2%

Jul-20