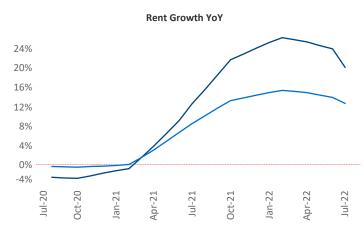

New lease asking **rents** are at \$1,844, up 20.1% ▲ from the previous year placing Orlando at 3rd overall in year-over-year rent growth.

Multifamily housing **demand** has been positive with **12,528** ▲ net units absorbed over the past twelve months. This is down **-510** ▼ units from the previous year's gain of **13,038** ▲ absorbed units.