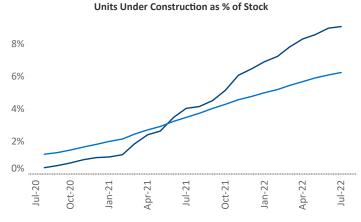

Jeff Adler Vice President Jeff.Adler@yardi.com

Liliana Malai Senior PPC Specialist Liliana.Malai@yardi.com

Contacts

Orlando July 2022

**Orlando** is the **16th** largest multifamily market with **249,146** completed units and **128,029** units in development, **22,551** of which have already broken ground.