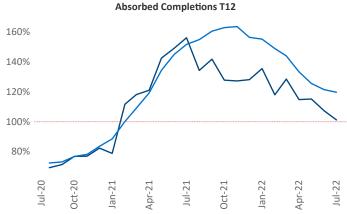

New lease asking **rents** are at \$1,844, up 20.1% ▲ from the previous year placing Orlando at 3rd overall in year-over-year rent growth.

Multifamily housing **demand** has been positive with **12,528** ▲ net units absorbed over the past twelve months. This is down **-510** ▼ units from the previous year's gain of **13,038** ▲ absorbed units.