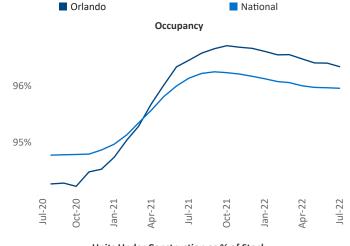

New lease asking **rents** are at \$1,844, up 20.1% ▲ from the previous year placing Orlando at 3rd overall in year-over-year rent growth.

Multifamily housing **demand** has been positive with **12,528** ▲ net units absorbed over the past twelve months. This is down **-510** ▼ units from the previous year's gain of **13,038** ▲ absorbed units.