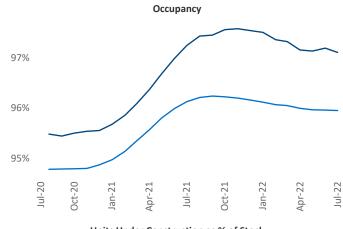

New lease asking **rents** are at \$1,536, up 14.3% ▲ from the previous year placing North Central Florida at 26th overall in year-over-year rent growth.

Multifamily housing **demand** has been positive with **1,569** ▲ net units absorbed over the past twelve months. This is down **-1,586** ▼ units from the previous year's gain of **3,155** ▲ absorbed units.