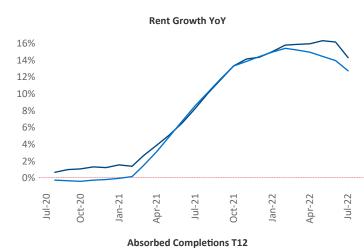

New lease asking **rents** are at \$1,536, up 14.3% ▲ from the previous year placing North Central Florida at 26th overall in year-over-year rent growth.

Multifamily housing **demand** has been positive with **1,569** ▲ net units absorbed over the past twelve months. This is down **-1,586** ▼ units from the previous year's gain of **3,155** ▲ absorbed units.