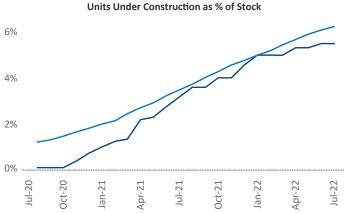

## North Central Florida July 2022

**North Central Florida** is the **62nd** largest multifamily market with **65,758** completed units and **25,653** units in development, **3,613** of which have already broken ground.