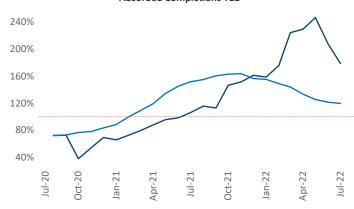

New lease asking **rents** are at \$1,536, up 14.3% ▲ from the previous year placing North Central Florida at 26th overall in year-over-year rent growth.

Multifamily housing **demand** has been positive with **1,569** ▲ net units absorbed over the past twelve months. This is down **-1,586** ▼ units from the previous year's gain of **3,155** ▲ absorbed units.